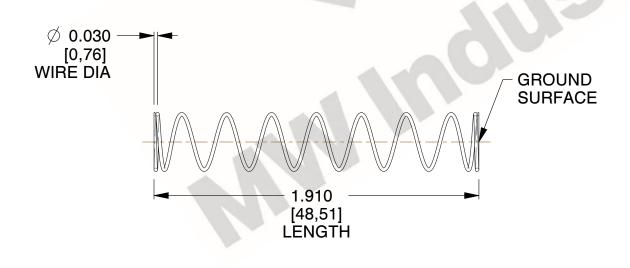

## **NOTES:**

1. Material: Music Wire 2. Finish: Glod Irridite

3. Ends: Closed and Ground

4. Total Coils: 10.000

5. Sugg. Max. Deflection: 2.300 (in) 6. Sugg. Max. Load: 2.300 (lbs)

7. All Drawing Dimensions are in Inches [mm]

SCALE

1.231

**COMPRESSION SPRINGS** 

11772

COMPONENT

UNIT INCH [mm] SHEET 1 of 1

**SPRINGS**