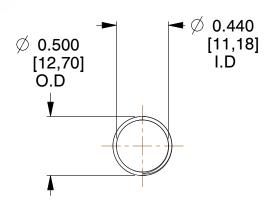

## **NOTES:**

1. Material: Music Wire 2. Finish: Glod Irridite

3. Ends: Closed and Ground

4. Total Coils: 10.000

5. Sugg. Max. Deflection: 2.300 (in) 6. Sugg. Max. Load: 2.300 (lbs)

7. All Drawing Dimensions are in Inches [mm]

SCALE

1.231

**COMPRESSION SPRINGS** 

11772

COMPONENT

UNIT INCH [mm] SHEET 1 of 1

**SPRINGS**