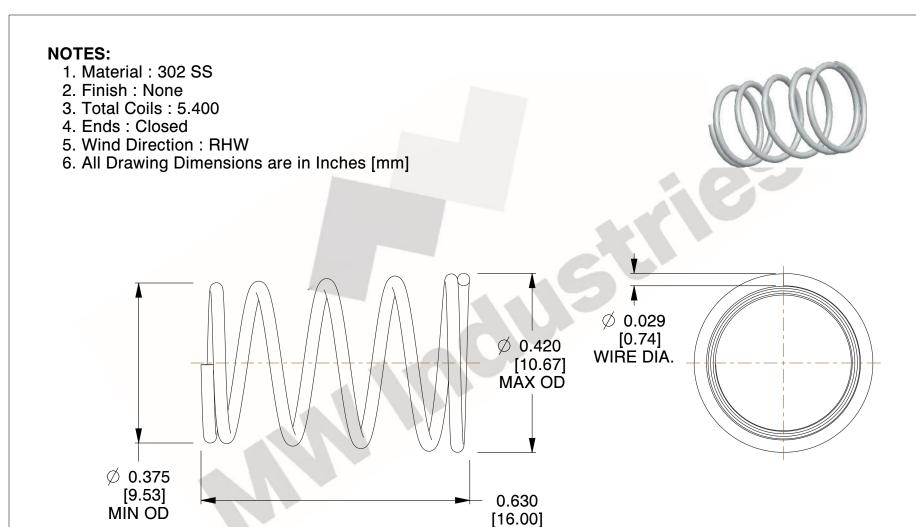

4.444

SCALE

FREE LENGTH

TA-7025S

**COMPONENT** 

TAPERED SPRINGS

UNIT
INCH [mm]

SHEET