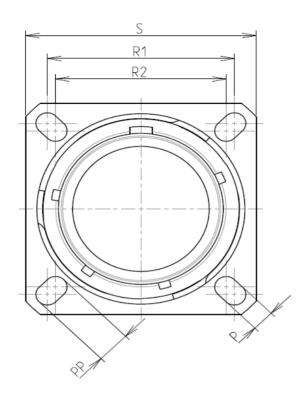

F

А

| Dim       | Nominal       |
|-----------|---------------|
| Р         | 3.25±0.2      |
| PP        | 4.93±0.2      |
| R1        | 20.62         |
| R2        | 18.26         |
| S         | 26.2±0.3      |
| V         | 20.83+0/-1.25 |
| W         | 2.1/2.5       |
| Z         | 31.5 Max      |
| VV THREAD | M15x1-6g      |