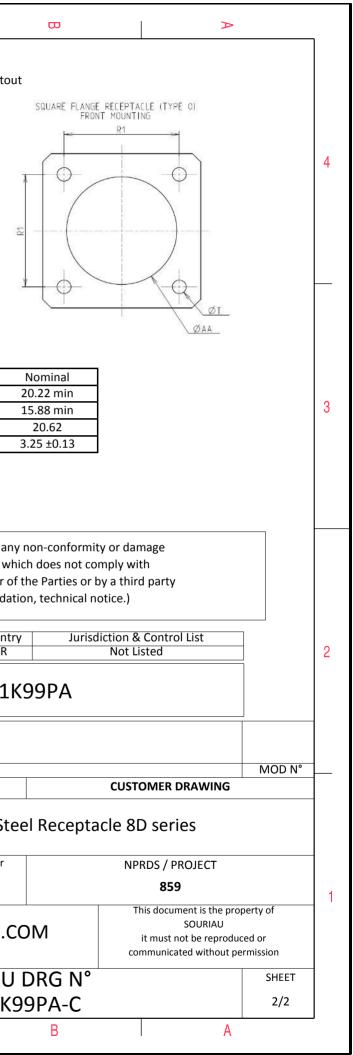

F

А

| Dim       | Nominal       |
|-----------|---------------|
| Р         | 3.25±0.2      |
| PP        | 4.93±0.2      |
| R1        | 20.62         |
| R2        | 18.26         |
| S         | 26.2±0.3      |
| V         | 20.83+0/-1.25 |
| W         | 2.1/2.5       |
| Z         | 31.5 Max      |
| VV THREAD | M15x1-6g      |

CONTACT TYPE : PIN(500 Matings)

Е

CONTACT LAYOUT : 11-99

SOURIAU shall not be liable for due to a use of the Products the Specifications issued by either (professional recomment

| Φ                                                                                                                                      |                                           | A         |        |   |  |  |
|----------------------------------------------------------------------------------------------------------------------------------------|-------------------------------------------|-----------|--------|---|--|--|
|                                                                                                                                        | 2                                         |           |        | 4 |  |  |
|                                                                                                                                        |                                           |           |        |   |  |  |
| S EXAMPLE                                                                                                                              |                                           |           |        | 3 |  |  |
| r any non-conformity or damage<br>s which does not comply with<br>er of the Parties or by a third party<br>ndation, technical notice.) |                                           |           |        |   |  |  |
| untry Jurisd<br>FR                                                                                                                     | Jurisdiction & Control List<br>Not Listed |           |        |   |  |  |
| 1K99PA                                                                                                                                 |                                           |           |        |   |  |  |
|                                                                                                                                        |                                           |           |        |   |  |  |
|                                                                                                                                        | CUSTOME                                   | R DRAWING | MOD N° |   |  |  |
| Steel Receptacle 8D series                                                                                                             |                                           |           |        |   |  |  |
| ar                                                                                                                                     | NPRDS / PROJECT<br><b>859</b>             |           |        |   |  |  |
| J.COM<br>This document is the property of<br>SOURIAU<br>it must not be reproduced or<br>communicated without permission                |                                           |           |        |   |  |  |
| U DRG N°                                                                                                                               |                                           |           | SHEET  |   |  |  |
| .K99PA-C<br>B                                                                                                                          |                                           | A         | 1/2    | ] |  |  |
| -                                                                                                                                      | 1                                         |           |        |   |  |  |