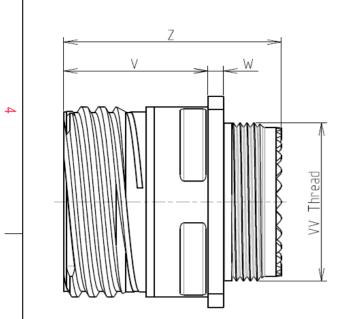

F

А

| Dim       | Nominal       |
|-----------|---------------|
| Р         | 3.25±0.2      |
| PP        | 4.93±0.2      |
| R1        | 20.62         |
| R2        | 18.26         |
| S         | 26.2±0.3      |
| V         | 20.83+0/-1.25 |
| W         | 2.1/2.5       |
| Z         | 31.5 Max      |
| VV THREAD | M15x1-6g      |