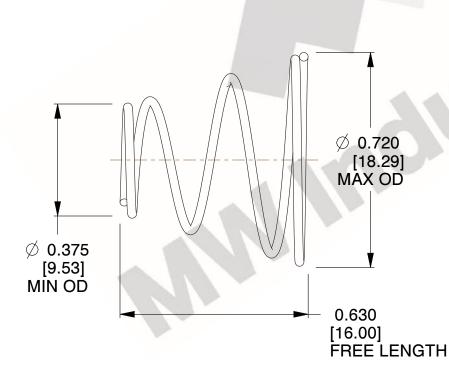

## **NOTES:**

1. Material : 302 SS 2. Finish : None

3. Total Coils: 4.000 4. Ends: Closed

5. Wind Direction: RHW

6. All Drawing Dimensions are in Inches [mm]

This file and any associated information and specifications are provided for reference and evaluation purposes only, and is subject to change without notice. MW Industries makes no representations, warranties or guarantees as to the appropriateness, accuracy, completeness, or suitability for any purpose, of the file, information or specifications. You are solely responsible for the use of the file, information or specifications.