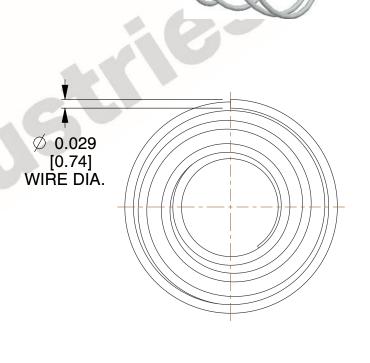

## **NOTES:**

1. Material : 302 SS 2. Finish : None

3. Total Coils: 4.000 4. Ends: Closed

5. Wind Direction: RHW

6. All Drawing Dimensions are in Inches [mm]

This file and any associated information and specifications are provided for reference and evaluation purposes only, and is subject to change without notice. MW Industries makes no representations, warranties or guarantees as to the appropriateness, accuracy, completeness, or suitability for any purpose, of the file, information or specifications. You are solely responsible for the use of the file, information or specifications.