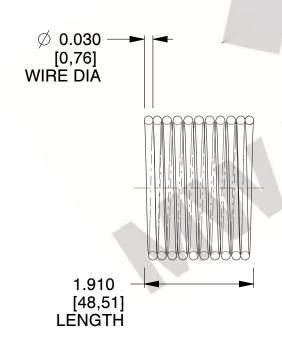

## **NOTES:**

Material : Hard Drawn
Finish : Glod Irridite

3. Ends: Closed

4. Total Coils: 10.000

Sugg. Max. Deflection : 0.210 (in)
Sugg. Max. Load : 2.300 (lbs)

7. All Drawing Dimensions are in Inches [mm]