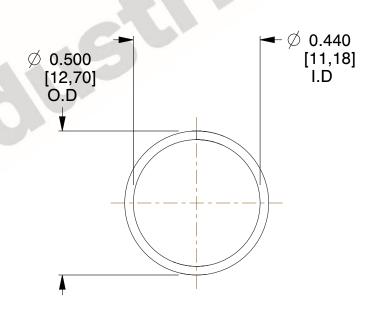

## **NOTES:**

Material : Hard Drawn
Finish : Glod Irridite

3. Ends: Closed

4. Total Coils: 10.000

Sugg. Max. Deflection : 0.210 (in)
Sugg. Max. Load : 2.300 (lbs)

7. All Drawing Dimensions are in Inches [mm]