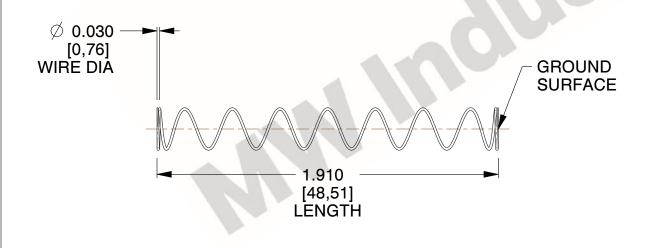

## **NOTES:**

1. Material : Oil Tempered

2. Finish: Glod Irridite

3. Ends: Closed and Ground

4. Total Coils: 10.000

Sugg. Max. Deflection: 1.700 (in)
 Sugg. Max. Load: 2.300 (lbs)

7. All Drawing Dimensions are in Inches [mm]