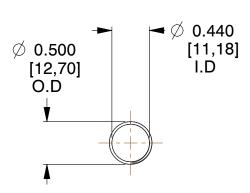

## **NOTES:**

1. Material : Oil Tempered

2. Finish: Glod Irridite

3. Ends: Closed and Ground

4. Total Coils: 10.000

Sugg. Max. Deflection: 1.700 (in)
 Sugg. Max. Load: 2.300 (lbs)

7. All Drawing Dimensions are in Inches [mm]