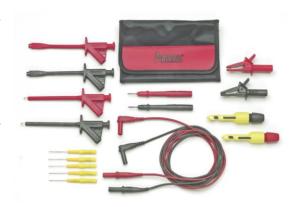

## Model 6530A Deluxe Automotive DMM Test Lead Kit C€

For data sheets / specifications of the kit individual components, visit the Pomona web site at: www.pomonaelectronics.com

## **FEATURES**

- Flexible test leads feature high strand count silicone wire for extreme flexibility and high temperature resistance.
- Wear indication with double insulated (dual extruded) silicone leads shows white inner layer for increased safety.
- Banana plugs are molded directly to the wire for superior pull strength.
- Test Probes, clips, back probe pins and piercing clip fit directly onto test leads for testing versatility.
- Test accessories conveniently store in the tri-fold nylon pouch.
- Compatible with most multimeters that accept safety style sheathed banana plugs.