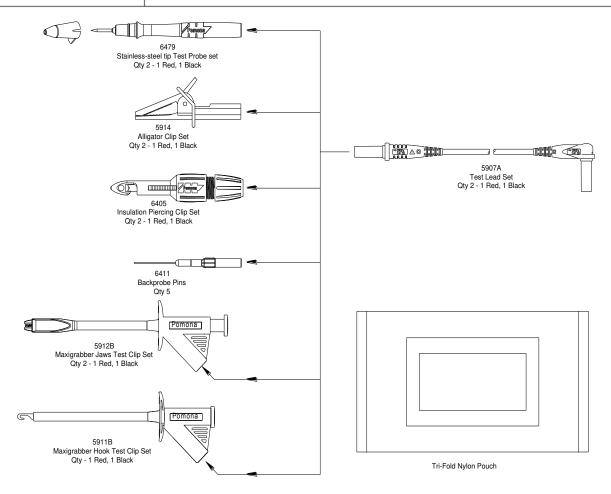

## Model 6530A Deluxe Automotive DMM Test Lead Kit C€

For data sheets / specifications of the kit individual components, visit the Pomona web site at: www.pomonaelectronics.com

## **FEATURES**

- Flexible test leads feature high strand count silicone wire for extreme flexibility and high temperature resistance.
- Wear indication with double insulated (dual extruded) silicone leads shows white inner layer for increased safety.
- Banana plugs are molded directly to the wire for superior pull strength.
- Test Probes, clips, back probe pins and piercing clip fit directly onto test leads for testing versatility.
- Test accessories conveniently store in the tri-fold nylon pouch.
- Compatible with most multimeters that accept safety style sheathed banana plugs.