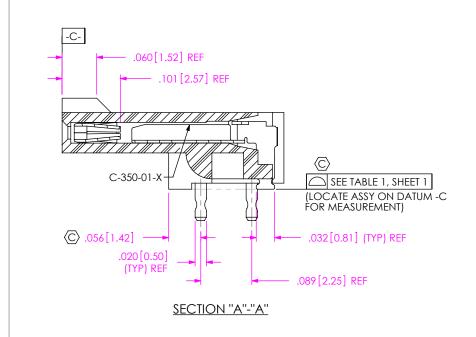

8)

**ROW SPECIFICATION** 

-SH: SINGLE HORIZONTAL -DH: DOUBLE HORIZONTAL

- -S: 30µ" SELECTIVE GOLD IN CONTACT



| TABLE 2  |             |  |
|----------|-------------|--|
| ROW SPEC | "A"         |  |
| -SH      | .123 [3.12] |  |
| -DH      | .173 [4.39] |  |

| TABLE 1         |            |            |  |
|-----------------|------------|------------|--|
| No. OF POS      |            | _          |  |
| -05 THRU -30    | .004[0.10] | .004[0.10] |  |
| *-31 THRU *-50  | .006[0.15] | .006[0.15] |  |
| (*= NOT TOOLED) |            |            |  |

.050 x .050 SOCKET STRIP ASSEMBLY

FAX: 812-948-5047

BY: VICKY Z

11/22/2010 | SHEET 1 OF 3

SFM-1XX-XX-X-XH-XR

F:\DWG\MISC\MKTG\SFM-1XX-XX-X-XH-XR-MKT.SLDDRW



FIG 2 SFM-105-02-X-DH SHOWN (DIFFERENT AS SHOWN, OTHERWISE SAME AS FIG 1)



## PROPRIETARY NOTE

THIS DOCUMENT CONTAINS CONFIDENTIAL AND PROPRIETARY INFORMATION AND ALL DESIGN, MANUFACTURING, REPRODUCTION, U.S.F., NATENT RIGHTS AND SALES RIGHTS ARE EXPRESSLY RESERVED STAMEZ, INC. IT. ITS DOCUMENT SHALL NOT BE DESCUSSED, IN WHOSE OF PART, TO ANY UNAUTHORIZED PERSON OR ENTITY NOR REPRODUCED, TRANSFERRED OR INCORPORATED IN ANY OTHER PROJECT IN ANY MANURER WITHOUT THE EXPRESS WRITTEN CONSENT OF SAMITE, INC.

DO NOT SCALE DRAWING

SHEET SCALE: 4:1



520 PARK EAST BLVD, NEW ALBANY, IN 47150 PHONE: 812-944-6733 FAX: 812-948-5047 e-Mail info@SAMTEC.com code 55322

DESCRIPTION:

.050 x .050 SOCKET STRIP ASSEMBLY

DWG. NO.

SFM-1XX-XX-X-XH-XR

BY: VICKY Z 11/22/2010 SHEET 2 OF 3