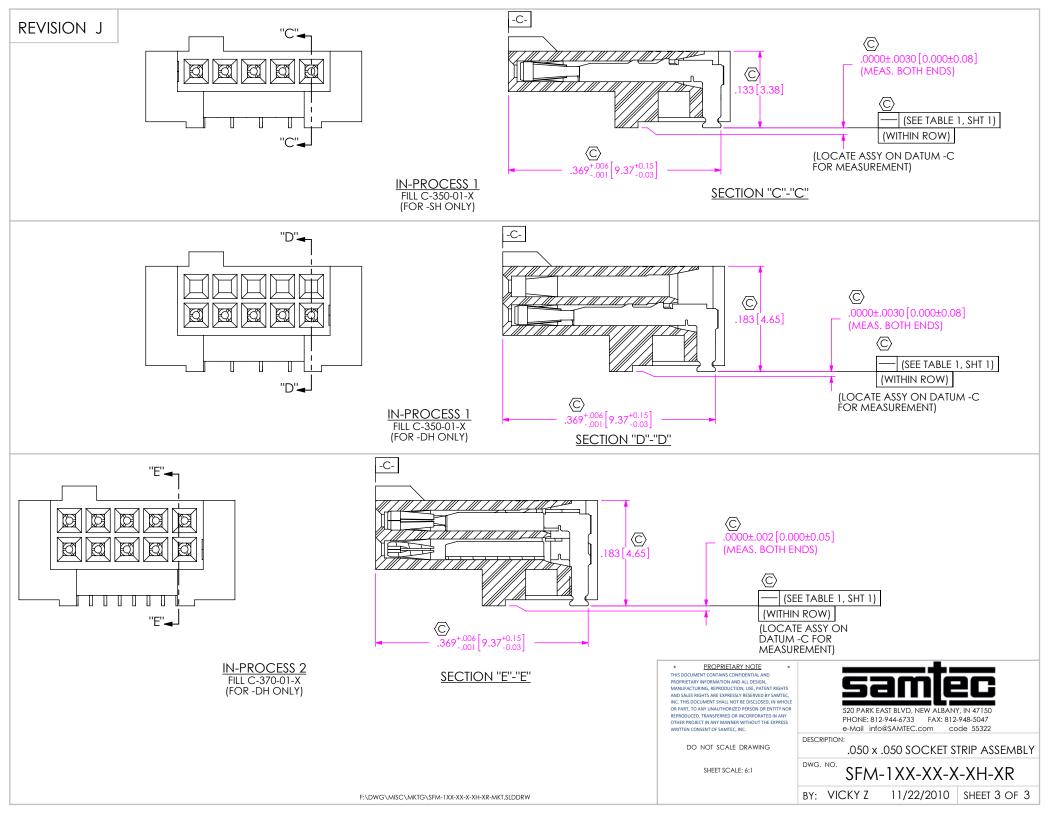

.050 x .050 SOCKET STRIP ASSEMBLY

FAX: 812-948-5047

BY: VICKY Z

11/22/2010 | SHEET 1 OF 3

SFM-1XX-XX-X-XH-XR

F:\DWG\MISC\MKTG\SFM-1XX-XX-X-XH-XR-MKT.SLDDRW

FIG 2 SFM-105-02-X-DH SHOWN (DIFFERENT AS SHOWN, OTHERWISE SAME AS FIG 1)