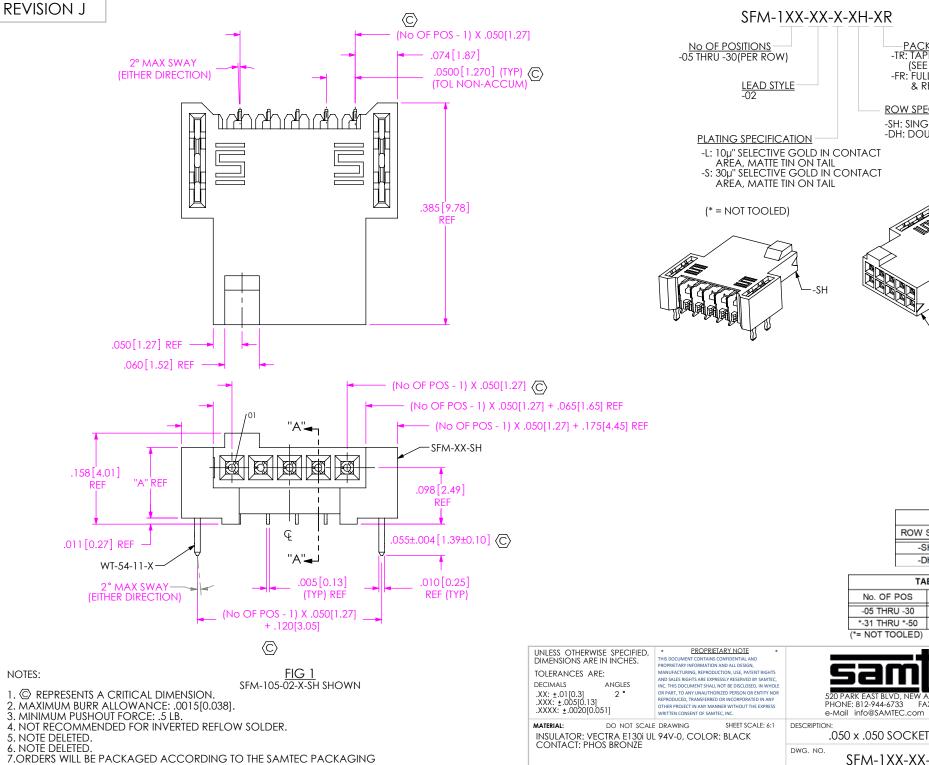

EFFICIENCY STANDARDS (SPES) FOUND ON WWW.SAMTEC.COM.

8. ATTACH LABEL -4x2 TO EACH REEL.

— PACKAGE -TR: TAPE & REEL (SEE NOTE 7 & 8) -FR: FULL REEL QTY TAPE & REEL (SEE NOTE 7 & 8)

**ROW SPECIFICATION** 

-SH: SINGLE HORIZONTAL -DH: DOUBLE HORIZONTAL

- -S: 30µ" SELECTIVE GOLD IN CONTACT

| TABLE 2  |             |  |
|----------|-------------|--|
| ROW SPEC | "A"         |  |
| -SH      | .123 [3.12] |  |
| -DH      | .173 [4.39] |  |

| TABLE 1         |            |            |  |
|-----------------|------------|------------|--|
| No. OF POS      |            | _          |  |
| -05 THRU -30    | .004[0.10] | .004[0.10] |  |
| *-31 THRU *-50  | .006[0.15] | .006[0.15] |  |
| (*= NOT TOOLED) |            |            |  |

.050 x .050 SOCKET STRIP ASSEMBLY

FAX: 812-948-5047

BY: VICKY Z

11/22/2010 | SHEET 1 OF 3

SFM-1XX-XX-X-XH-XR

F:\DWG\MISC\MKTG\SFM-1XX-XX-X-XH-XR-MKT.SLDDRW

FIG 2 SFM-105-02-X-DH SHOWN (DIFFERENT AS SHOWN, OTHERWISE SAME AS FIG 1)