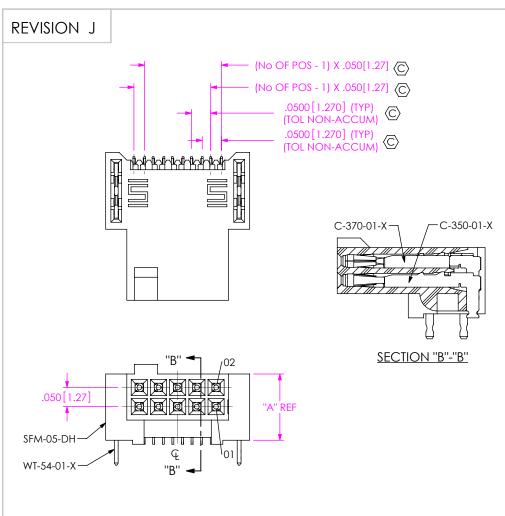

R: TAPE & REEL (SEE NOTE 7 & 8) -FR: FULL REEL QTY TAPE & REEL (SEE NOTE 7 & 8)

**ROW SPECIFICATION** 

-SH: SINGLE HORIZONTAL -DH: DOUBLE HORIZONTAL

- -S: 30µ" SELECTIVE GOLD IN CONTACT



| TABLE 2  |             |  |
|----------|-------------|--|
| ROW SPEC | "A"         |  |
| -SH      | .123 [3.12] |  |
| -DH      | .173 [4.39] |  |

| TABLE 1         |            |            |  |
|-----------------|------------|------------|--|
| No. OF POS      |            | _          |  |
| -05 THRU -30    | .004[0.10] | .004[0.10] |  |
| *-31 THRU *-50  | .006[0.15] | .006[0.15] |  |
| (*= NOT TOOLED) |            |            |  |

.050 x .050 SOCKET STRIP ASSEMBLY

FAX: 812-948-5047

BY: VICKY Z

11/22/2010 | SHEET 1 OF 3

SFM-1XX-XX-X-XH-XR

F:\DWG\MISC\MKTG\SFM-1XX-XX-X-XH-XR-MKT.SLDDRW



FIG 2 SFM-105-02-X-DH SHOWN (DIFFERENT AS SHOWN, OTHERWISE SAME AS FIG 1)



## PROPRIETARY NOTE

THIS DOCUMENT CONTAINS CONFIDENTIAL AND PROPRIETARY INFORMATION AND ALL DESIGN, MANUFACTURING, REPRODUCTION, U.S.F., NATENT RIGHTS AND SALES RIGHTS ARE EXPRESSLY RESERVED STAMEZ, INC. IT. ITS DOCUMENT SHALL NOT BE DESCUSSED, IN WHOSE OF PART, TO ANY UNAUTHORIZED PERSON OR ENTITY NOR REPRODUCED, TRANSFERRED OR INCORPORATED IN ANY OTHER PROJECT IN ANY MANURER WITHOUT THE EXPRESS WRITTEN CONSENT OF SAMITE, INC.

DO NOT SCALE DRAWING

SHEET SCALE: 4:1



520 PARK EAST BLVD, NEW ALBANY, IN 47150 PHONE: 812-944-6733 FAX: 812-948-5047 e-Mail info@SAMTEC.com code 55322

DESCRIPTION:

.050 x .050 SOCKET STRIP ASSEMBLY

DWG. NO.

SFM-1XX-XX-X-XH-XR

BY: VICKY Z 11/22/2010 SHEET 2 OF 3