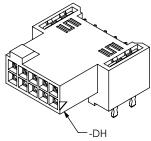

.050 x .050 SOCKET STRIP ASSEMBLY

FAX: 812-948-5047

BY: VICKY Z

11/22/2010 | SHEET 1 OF 3

SFM-1XX-XX-X-XH-XR

F:\DWG\MISC\MKTG\SFM-1XX-XX-X-XH-XR-MKT.SLDDRW

FIG 2 SFM-105-02-X-DH SHOWN (DIFFERENT AS SHOWN, OTHERWISE SAME AS FIG 1)