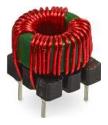

# **Common Mode Choke**

| Order Code                | ТСК-103                               |
|---------------------------|---------------------------------------|
| Inductance (each winding) | <b>285 μH ±35%</b> (100 kHz / 100 mV) |
| Impedance (DCR)           | 6 mΩ max.                             |
| Rated Current             | 16 A max.                             |
| Rated Voltage             | 500 VDC max. (between windings)       |
| Operating Temperature     | -40°C to +105°C                       |
| RoHS Exemptions           | No Exemptions                         |