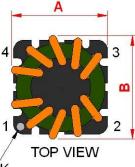

# **Outline Dimensions**

PIN 1 MARK

www.tracopower.com

All specifications valid at +25°C, unless otherwise stated.

© Copyright 2022 Traco Electronic AG

**TRACO POWER** 

# Dimensions [mm] A 16.0 max. B 16.0 max. C 15 max. D 3.6±0.3 E 10.0±0.3 F 7.4±0.3 G Ø 0.8

Specifications can be changed without notice. Rev. November 30, 2022 Page 1 / 1