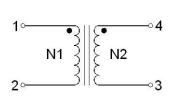

# **Common Mode Choke**

| Order Code                | ТСК-103                               |
|---------------------------|---------------------------------------|
| Inductance (each winding) | <b>285 μH ±35%</b> (100 kHz / 100 mV) |
| Impedance (DCR)           | 6 mΩ max.                             |
| Rated Current             | 16 A max.                             |
| Rated Voltage             | 500 VDC max. (between windings)       |
| Operating Temperature     | -40°C to +105°C                       |
| RoHS Exemptions           | No Exemptions                         |