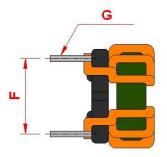

# **Outline Dimensions**

PIN 1 MARK

www.tracopower.com

All specifications valid at +25°C, unless otherwise stated.

© Copyright 2022 Traco Electronic AG

**TRACO POWER** 

# Dimensions [mm] A 16.0 max. B 16.0 max. C 15 max. D 3.6±0.3 E 10.0±0.3 F 7.4±0.3 G Ø 0.8

Specifications can be changed without notice. Rev. November 30, 2022 Page 1 / 1