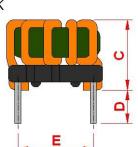

# **Outline Dimensions**

PIN 1 MARK

www.tracopower.com

All specifications valid at +25°C, unless otherwise stated.

© Copyright 2022 Traco Electronic AG

**TRACO POWER** 

# Dimensions [mm] A 16.0 max. B 16.0 max. C 15 max. D 3.6±0.3 E 10.0±0.3 F 7.4±0.3 G Ø 0.8

Specifications can be changed without notice. Rev. November 30, 2022 Page 1 / 1