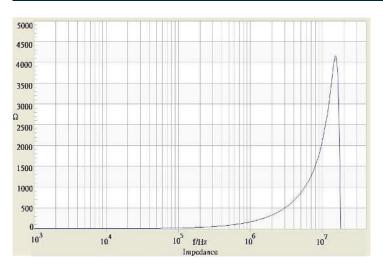

# **TRACO POWER**

# **Common Mode Choke**

| Order Code                | ТСК-103                               |
|---------------------------|---------------------------------------|
| Inductance (each winding) | <b>285 μH ±35%</b> (100 kHz / 100 mV) |
| Impedance (DCR)           | 6 mΩ max.                             |
| Rated Current             | 16 A max.                             |
| Rated Voltage             | 500 VDC max. (between windings)       |
| Operating Temperature     | -40°C to +105°C                       |
| RoHS Exemptions           | No Exemptions                         |



### Impedance Curve



# **Outline Dimensions**





PIN 1 MARK





www.tracopower.com

All specifications valid at +25°C, unless otherwise stated.

© Copyright 2022 Traco Electronic AG

**TRACO POWER** 

# Dimensions [mm] A 16.0 max. B 16.0 max. C 15 max. D 3.6±0.3 E 10.0±0.3 F 7.4±0.3 G Ø 0.8

Specifications can be changed without notice. Rev. November 30, 2022 Page 1 / 1