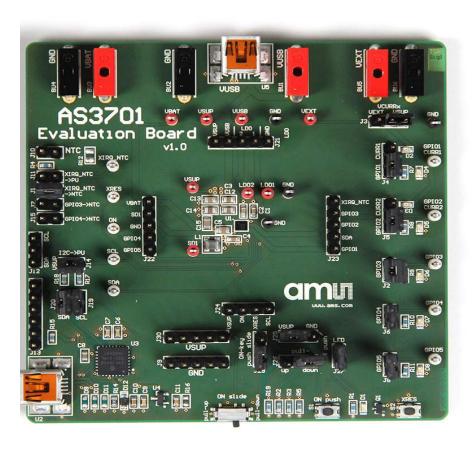

## **Evaluation Kit for AS3701**

AS3701 features one 500mA DCDC buck converter operating from 1MHz up to 4MHz, two 200mA LDOs, two 40mA current sinks and offers additional GPIO functions. Further, the device contains an integrated linear battery charger with constant current and constant voltage operation. The wide charging current range going from 11mA up to 500mA and the integrated battery temperature monitoring with selectable NTC beta values make this device suitable for a great variety of applications.