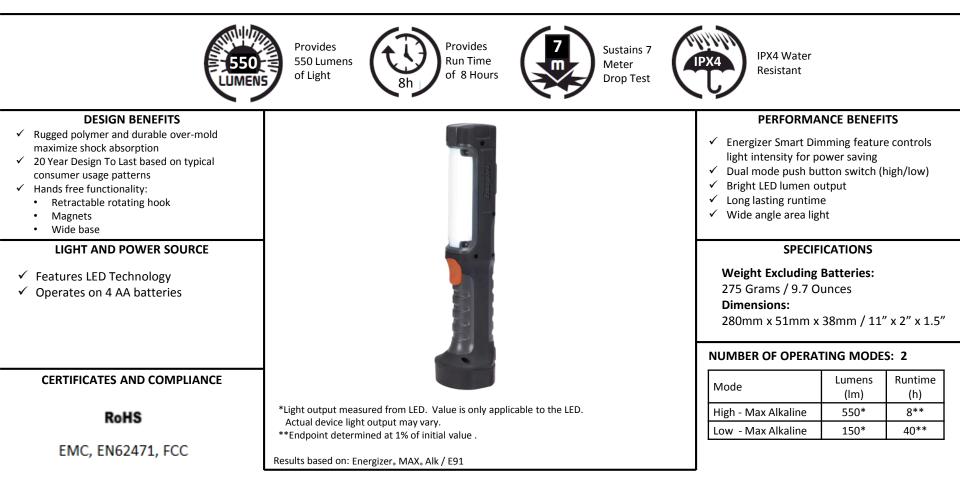

## ENERGIZER HARDCASE PROFESSIONAL® Work Light HCAL412

The *Energizer* HARDCASE PROFESSIONAL. Work light delivers the rugged lighting performance demanded by Professional and Do-It-Yourself enthusiasts. Specialized materials, including rugged over-molding and an advanced, toughened polymer, enable the Work Light to withstand drop after drop. The Work Light delivers hands-free functionality in three different ways. In addition, high-power LED technology and advanced optics create bright, uniform light that is ideal for a wide array of projects and the newest *Energizer* Smart Dimming Feature allows a personalized light intensity control ideal for power saving.