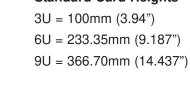

## CG1-series VectorPak<sup>tm</sup> card guides sold separately

|                                                                                                                                                                                                                                                                                                                                                                | DIN-Based Metric         | c Subrack Ordering Information  |
|----------------------------------------------------------------------------------------------------------------------------------------------------------------------------------------------------------------------------------------------------------------------------------------------------------------------------------------------------------------|--------------------------|---------------------------------|
| SYSTEM PACKAGING PRODUCTS<br>INCOMMENT<br>INCOMMENT<br>INCOMMENT<br>INCOMMENT<br>INCOMMENT<br>INCOMMENT<br>INTOME<br>INCOMMENT<br>INTOME<br>INTOME<br>INTOME<br>INTOME<br>INTOME<br>INTOME<br>INTOME<br>INTOME<br>INTOME<br>INTOME<br>INTOME<br>INTOME<br>INTOME<br>INTOME<br>INTOME<br>INTOME<br>INTO<br>INTO<br>INTO<br>INTO<br>INTO<br>INTO<br>INTO<br>INTO | <u>CCK</u> - <u>160</u>  | <u>) 3U</u><br>I<br>Rack Height |
| SUBAACKS<br>EXTENDER BOARDS<br>PROTOTYPING PRODUCTS<br>SYSTEM BYTEGRATION<br>DESIGN SERVICES                                                                                                                                                                                                                                                                   | Model Type               | 3U = 5.25"H x 19.0"W            |
|                                                                                                                                                                                                                                                                                                                                                                | CCK- Card cage frame kit | 6U = 10.50"H x 19.0"W           |
|                                                                                                                                                                                                                                                                                                                                                                | CCA- Factory Assembled   | 9U = 15.75"H x 19.0"W           |
| VectorPak <sup>tm</sup> Kit (CCK)                                                                                                                                                                                                                                                                                                                              |                          |                                 |
|                                                                                                                                                                                                                                                                                                                                                                | Card Dept                | h Standard Card Heights         |
|                                                                                                                                                                                                                                                                                                                                                                | 160 -160mr               | n, 6.299" 3U = 100mm (3.94")    |
|                                                                                                                                                                                                                                                                                                                                                                | 220 -220mr               | n, 8.66" 6U = 233.35mm (9.187") |