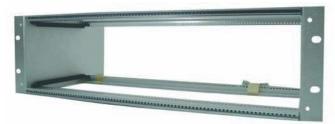

## COMPLETE DIN SUBRACKS FULLY ASSEMBLED OR KITS

CCK Card Cage (subrack) frame only kit including sidewalls, front, rear and rear-center extrusions, all nut strips, backplane insulators and assembly instructions. CG1-series VectorPak<sup>tm</sup> card guides sold separately. Guide positions are variable at 1HP (0.200") horizontal increments. CCA Card cage (subrack) frame only described above, but factory assembled.

CCA160-6U shown with 1 pr. of CG1-160 card guides installed

280-280mm, 11.02" 340- 340mm, 13.39"

400- 400mm, 15.75"

CCA160-3U shown with 1 pr. of CG1-160 card guides installed