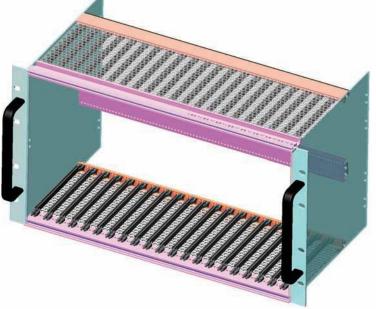

## COMPLETE DIN SUBRACKS FULLY ASSEMBLED OR KITS

CCK Card Cage (subrack) frame only kit including sidewalls, front, rear and rear-center extrusions, all nut strips, backplane insulators and assembly instructions. CG1-series VectorPak<sup>tm</sup> card guides sold separately. Guide positions are variable at 1HP (0.200") horizontal increments. CCA Card cage (subrack) frame only described above, but factory assembled.

CCA160-6U shown with 1 pr. of CG1-160 card guides installed

280-280mm, 11.02" 340- 340mm, 13.39"

400- 400mm, 15.75"

CCA160-3U shown with 1 pr. of CG1-160 card guides installed