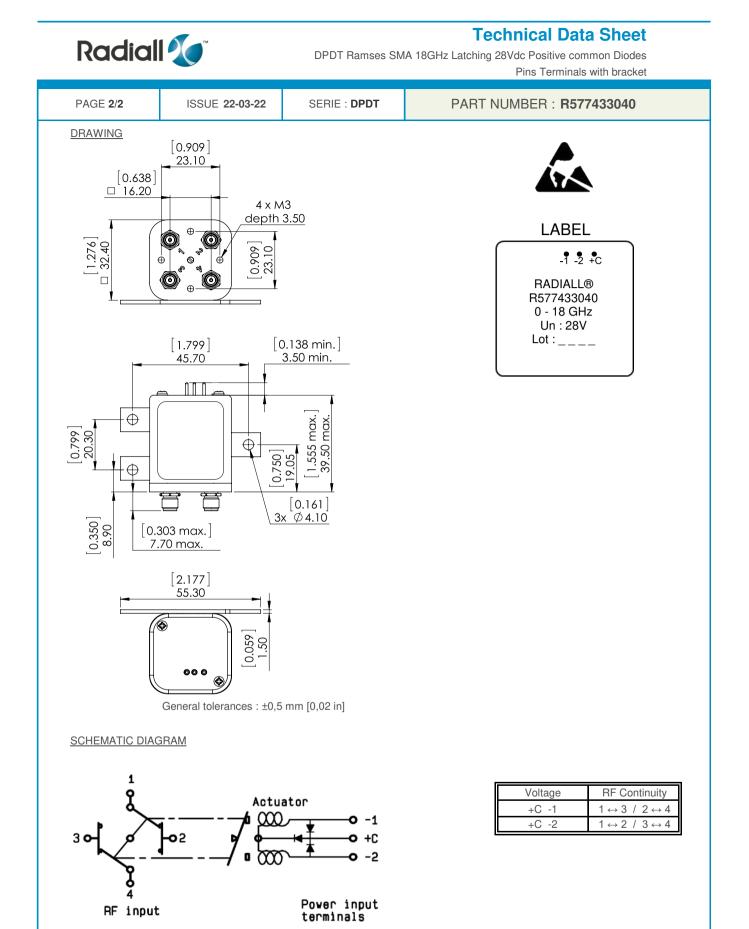

Technical Data Sheet

DPDT Ramses SMA 18GHz Latching 28Vdc Positive common Diodes Pins Terminals with bracket

| N                |
|------------------|
|                  |
|                  |
|                  |
|                  |
|                  |
| ROHS<br>COMPLIAN |
|                  |

This document contains proprietary information and such information shall not be disclosed to any third party for any purpose whatsoever or used for manufacturing purposes without prior written agreement from Radiall. The data defined in this document are given as an indication, in the effort to improve our products; we reserve the right to make any changes judged necessary.



This document contains proprietary information and such information shall not be disclosed to any third party for any purpose whatsoever or used for manufacturing purposes without prior written agreement from Radiall. The data defined in this document are given as an indication, in the effort to improve our products; we reserve the right to make any changes judged necessary.