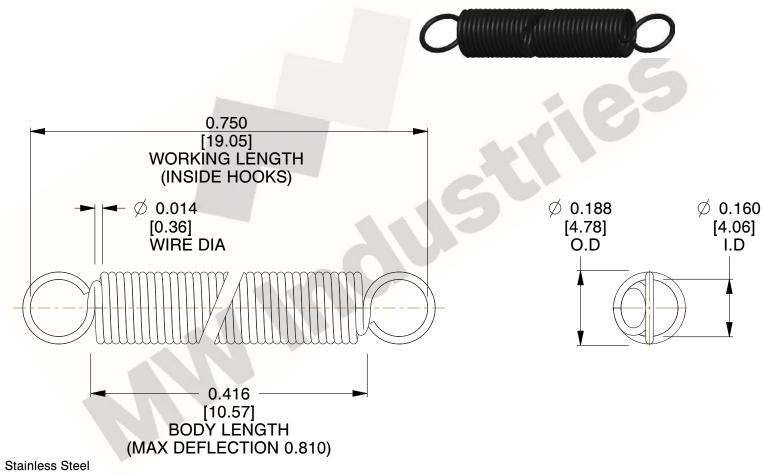

NOTES:

1. Material: Stainless Steel

2. Finish:

3. Sugg Max. Load: 0.550 (lbs) 4. Sugg Max. Deflection: 0.810 (in)

5. All Drawing Dimensions are in Inches [mm]

6. Coi

This file and any associated information and specifications are provided for reference and evaluation purposes only, and is subject to change without notice. MW Industries makes no representations, warranties or guarantees as to the appropriateness, accuracy, completeness, or suitability for any purpose, of the file, information or specifications. You are solely responsible for the use of the file, information or specifications.

> SCALE 3.000

COMPONENT **SPRINGS** UNIT **ZZ3-11** INCH [mm] SHEET **EXTENSION SPRINGS** 1 of 1