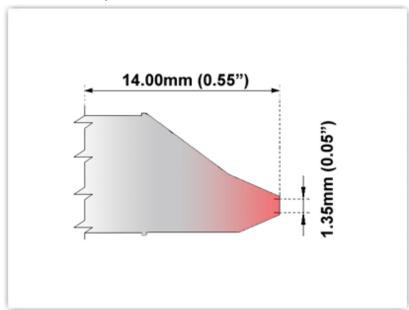

## EK80DT005

Desolder Tip - Inner Diameter 1.35mm (0.05")

Tip Style: Desolder

Tip Width: 1.35mm (0.05")
Tip Length: 14.00mm (0.55")

800 Type Cartridge<sup>1</sup>: 420°C - 475°C

RoHS Compliant<sup>2</sup> / Lead Free: YES