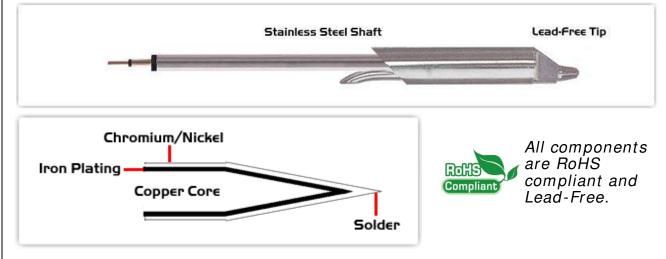

## Material Composition

Easy Braid Co. tip cartridges will typically idle within a temperature range of +/-1.1°C. However, there is variation in idle temperature across tip geometries within an individual temperature series. Easy Braid Co. offers a wide variety of tip geometries from 0.25mm fine point tip to 5mm chisel. The length and geometry of a tip will have an influence on the tip idle temperature. To accurately measure idle temperature it will depend greatly on the measurement method, technique and equipment used. Two different methods or the use of alternative equipment will produce different test results.