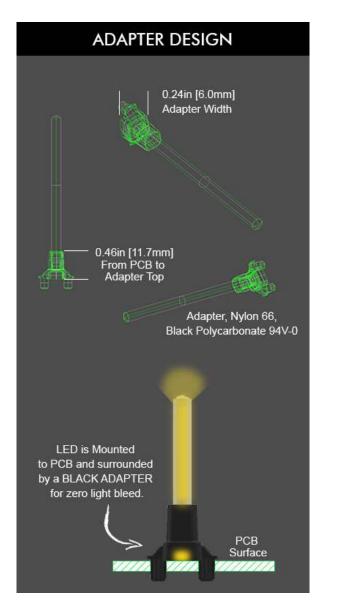

## LPR & LPV Rigid Light Pipe New Product Announcement

This product features an innovative black adapter design that surrounds the LED and channels the light directly to the lens, eliminating light bleed at the source. Light bleed from the LED can cause false readings and muted or blended colors if other LEDs are present. Light bleed can also weaken the light intensity making it less visible at its destination point.

## **LPV** Series

This vertical rigid light pipe is an innovative solution that provides zero light bleed at the LED.

- Zero light Bleed at the Source
- High Vibration Environments
- Easy Installation
- Lens Diameters: 2mm, 3mm, 4mm
- Lens Styles: Flat, Dome
- Height Ranges: 0.800" 1.250"
- Industry Use: Datacom, Energy & Utility, Audio/Video, Security, Healthcare

## LPR Series

This right angle rigid light pipe is an innovative solution that provides zero light bleed at the LED.

- Zero light Bleed at the Source
- High Vibration Environments
- Easy Installation
- Lens Diameters: 3mm, 4mm, 5mm
- Lens Styles: Flat, Dome
- Height Ranges: 0.800" 1.250"
- Length Ranges: 0.700" 3.000"
- Industry Use: Datacom, Energy & Utility, Audio/Video, Security, Healthcare