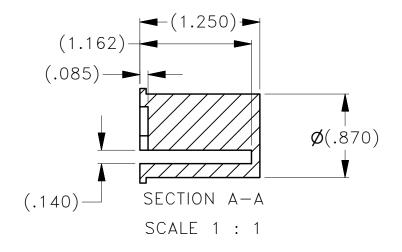

REF: USE WITH AMT23184DA DIE ASSEMBLY.

| revisions $AM$ |               |             | 23185L-ENV      |                 |  |
|----------------|---------------|-------------|-----------------|-----------------|--|
| REV<br>SYM     | ECO<br>NUMBER | DESCRIPTION | BY<br>DATE      | APP'D<br>DATE   |  |
| Α              |               | NEW RELEASE | DYO<br>12-18-13 | MMK<br>12-18-13 |  |

## NOTES:

1. THIS IS AN ICAD DRAWING DO NOT CHANGE MANUALLY.

|                                                                                                                                                                                                                 | MATERIAL       | ITEM PAR                                                    | T NO.                      | QTY.                               | DESCRIPTION/REMARKS                                 |  |
|-----------------------------------------------------------------------------------------------------------------------------------------------------------------------------------------------------------------|----------------|-------------------------------------------------------------|----------------------------|------------------------------------|-----------------------------------------------------|--|
|                                                                                                                                                                                                                 | (2024 ALUM.)   | ADI.G 12<br>CHK'D. D.                                       | ATE<br>2-18-13<br>ATE      | A                                  | CAGE 58164 STRO TOOL CORP.                          |  |
| THESE DRAWINGS, SPECIFICATIONS OR OTHER DATA ARE AND REMAIN, THE PROPERTY OF ASTRO TOOL CORP. AND MUST BE RETURNED UPON REQUEST. THEY CONTAIN INFORMATION OWNED AND/OR DEVELOPED BY ASTRO AT ITS                | HEAT TREAT N/A | APP'D. D.                                                   | 2-18-13 <u>2</u> ATE TITLE | TITLE  ENVELOPE DRAWING: AMT23185L |                                                     |  |
| OWN PRIVATE EXPENSE AND MAY NOT BE USED, DUPLICATED OR DISCLOSED TO OTHERS, IN WHOLE OR IN PART FOR DESIGN, MANUFACTURE, OR PROCUREMENT WITHOUT THE WRITTEN PERMISSION OF ASTRO TOOL CORP. EACH AND EVERY TIME. |                | TOLERANCE: UNLESS OTHERWISE SPECIFIED                       |                            | LOCATOR, SIZE 2 where used:        |                                                     |  |
| CREATED FROM AN INVENTOR MODEL.<br>CHANGES MUST BE REFLECTED IN THE 3D PART                                                                                                                                     | FINISH         | FRACTIONS±1/32 ANG<br>DECIMAL INCHES<br>.X ±.030 .XX ±.0    | LES± 1' SIZ                | N/A                                | CAD P/N  AMT23185L-ENV_RA  SHEET OF  1 1  P/N  REV. |  |
| DO NOT SCALE DRAWING                                                                                                                                                                                            |                | .XXX ±.005 .XXXX ±<br>REMOVE BURRS AND<br>SHARP EDGES .005- | BREAK                      |                                    | AMT23185L-ENV A                                     |  |