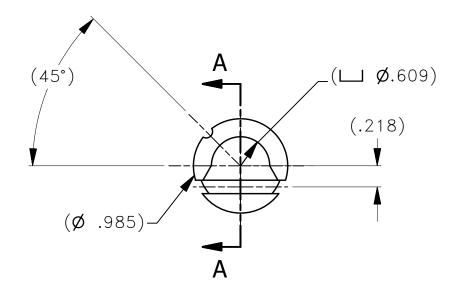

REF: USE WITH AMT23184DA DIE ASSEMBLY.

| revisions $AM$ |               |             | 23185L-ENV      |                 |  |
|----------------|---------------|-------------|-----------------|-----------------|--|
| REV<br>SYM     | ECO<br>NUMBER | DESCRIPTION | BY<br>DATE      | APP'D<br>DATE   |  |
| Α              |               | NEW RELEASE | DYO<br>12-18-13 | MMK<br>12-18-13 |  |

## NOTES:

1. THIS IS AN ICAD DRAWING DO NOT CHANGE MANUALLY.

|                                                                                                                                                                                                                 | MATERIAL       | ITEM PAR                                                    | T NO.                      | QTY.                               | DESCRIPTION/REMARKS                                 |  |
|-----------------------------------------------------------------------------------------------------------------------------------------------------------------------------------------------------------------|----------------|-------------------------------------------------------------|----------------------------|------------------------------------|-----------------------------------------------------|--|
|                                                                                                                                                                                                                 | (2024 ALUM.)   | ADI.G 12<br>CHK'D. D.                                       | ATE<br>2-18-13<br>ATE      | A                                  | CAGE 58164 STRO TOOL CORP.                          |  |
| THESE DRAWINGS, SPECIFICATIONS OR OTHER DATA ARE AND REMAIN, THE PROPERTY OF ASTRO TOOL CORP. AND MUST BE RETURNED UPON REQUEST. THEY CONTAIN INFORMATION OWNED AND/OR DEVELOPED BY ASTRO AT ITS                | HEAT TREAT N/A | APP'D. D.                                                   | 2-18-13 <u>2</u> ATE TITLE | TITLE  ENVELOPE DRAWING: AMT23185L |                                                     |  |
| OWN PRIVATE EXPENSE AND MAY NOT BE USED, DUPLICATED OR DISCLOSED TO OTHERS, IN WHOLE OR IN PART FOR DESIGN, MANUFACTURE, OR PROCUREMENT WITHOUT THE WRITTEN PERMISSION OF ASTRO TOOL CORP. EACH AND EVERY TIME. |                | TOLERANCE: UNLESS OTHERWISE SPECIFIED                       |                            | LOCATOR, SIZE 2 where used:        |                                                     |  |
| CREATED FROM AN INVENTOR MODEL.<br>CHANGES MUST BE REFLECTED IN THE 3D PART                                                                                                                                     | FINISH         | FRACTIONS±1/32 ANG<br>DECIMAL INCHES<br>.X ±.030 .XX ±.0    | LES± 1' SIZ                | N/A                                | CAD P/N  AMT23185L-ENV_RA  SHEET OF  1 1  P/N  REV. |  |
| DO NOT SCALE DRAWING                                                                                                                                                                                            |                | .XXX ±.005 .XXXX ±<br>REMOVE BURRS AND<br>SHARP EDGES .005- | BREAK                      |                                    | AMT23185L-ENV A                                     |  |