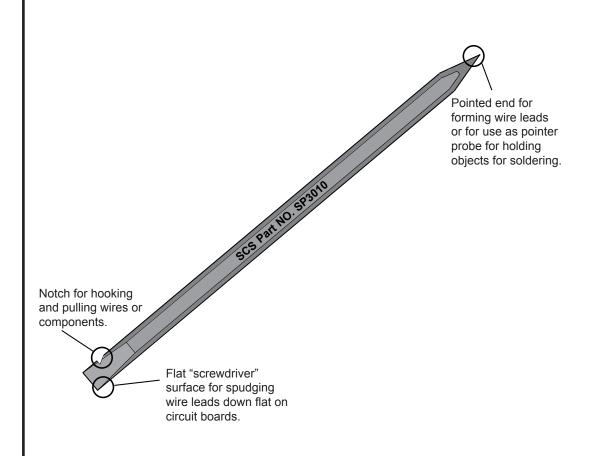

The SP3010 Soldering Tool will help you form component leads, probe circuit cards, and chase wire and leads.

## **Features**

- Cone shaped, pointed tip
- Screwdriver shaped blade
- Wire notch
- Length: 6 inches