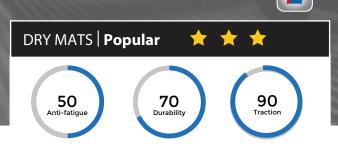

# **Industrial Deck Plate** #500 - #505

With its incomparable durability, Industrial Deck Plate is by far the most widely used style of product in the industry. Long lasting ergonomic mat designed for work stations where oil and chemicals are used. Relieves stress on knee, foot and ankle joint pressure points resulting from long standing. Provides maximum slip resistance to protect workers from slips and falls.

## **FEATURES:**

- Deck plate surface fused to an industrial grade PVC foam backing to offer comfort and relief.
- · Exclusive Fusion technology bonds the layers to reduce the possibility of product seperation.
- Durable slip-resistant surface tolerates cart traffic
- · Contains up to 50% recycled material in top surface