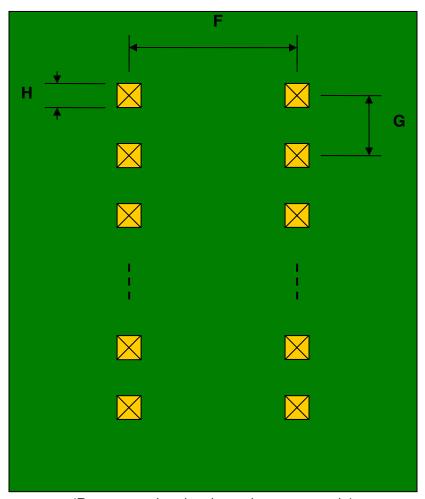

## TQFP-32/LQFP-32 to DIP-32 SMT Adapter (0.8 mm pitch, 7 x 7 mm body)

| DIMENSIONS |      |      |      |        |       |      |
|------------|------|------|------|--------|-------|------|
| REF.       | mm   |      |      | inches |       |      |
|            | MIN. | TYP. | MAX. | MIN.   | TYP.  | MAX. |
| Α          |      | 7.00 |      |        |       |      |
| A2         |      | 7.00 |      |        |       |      |
| В          |      | 2.00 |      |        |       |      |
| С          |      | 0.50 |      |        |       |      |
| D          |      | 0.30 |      |        |       |      |
| Е          |      | 0.80 |      |        |       |      |
| F          |      |      |      |        | 0.600 |      |
| G          |      |      |      |        | 0.100 |      |
| Н          |      |      |      |        | 0.025 |      |

## **Bottom View (DIP Pins)**

(Representative drawing only - not to scale)