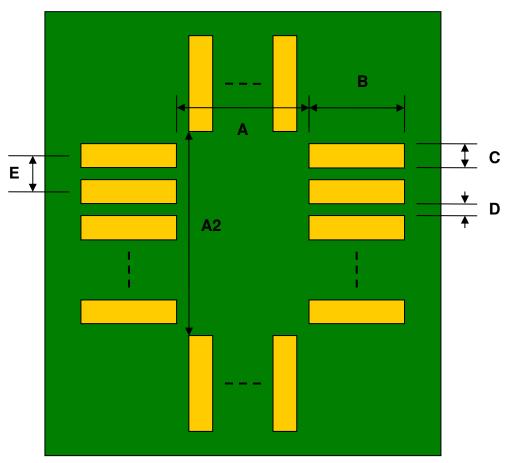

## TQFP-32/LQFP-32 to DIP-32 SMT Adapter (0.8 mm pitch, 7 x 7 mm body)

| DIMENSIONS |      |      |      |        |       |      |
|------------|------|------|------|--------|-------|------|
| REF.       | mm   |      |      | inches |       |      |
|            | MIN. | TYP. | MAX. | MIN.   | TYP.  | MAX. |
| Α          |      | 7.00 |      |        |       |      |
| A2         |      | 7.00 |      |        |       |      |
| В          |      | 2.00 |      |        |       |      |
| С          |      | 0.50 |      |        |       |      |
| D          |      | 0.30 |      |        |       |      |
| Е          |      | 0.80 |      |        |       |      |
| F          |      |      |      |        | 0.600 |      |
| G          |      |      |      |        | 0.100 |      |
| Н          |      |      |      |        | 0.025 |      |

**Top View (SMT Footprint)** 

(Representative drawing only - not to scale)