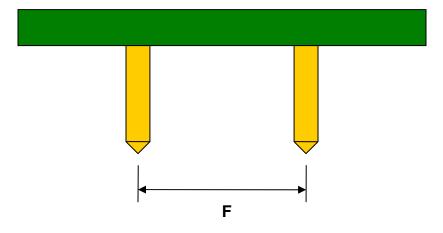

## TQFP-32/LQFP-32 to DIP-32 SMT Adapter (0.8 mm pitch, 7 x 7 mm body)

| DIMENSIONS |      |      |      |        |       |      |
|------------|------|------|------|--------|-------|------|
| REF.       | mm   |      |      | inches |       |      |
|            | MIN. | TYP. | MAX. | MIN.   | TYP.  | MAX. |
| Α          |      | 7.00 |      |        |       |      |
| A2         |      | 7.00 |      |        |       |      |
| В          |      | 2.00 |      |        |       |      |
| С          |      | 0.50 |      |        |       |      |
| D          |      | 0.30 |      |        |       |      |
| Е          |      | 0.80 |      |        |       |      |
| F          |      |      |      |        | 0.600 |      |
| G          |      |      |      |        | 0.100 |      |
| Н          |      |      |      |        | 0.025 |      |

## Side View (DIP Pins)

(Representative drawing only - not to scale)