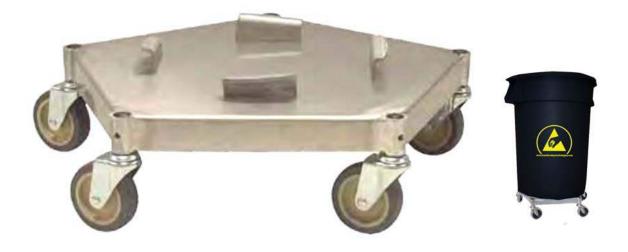

# WBASDM – Conductive Metal ESD Trash Can Dolly

Item #: WBASDM Category: ESD Trash Cans

- Conductive ESD dolly used with the WBAS180 ESD trash can to create a conductive path to the floor that is mobile.
- Two of the Five 3" x " Casters (CDP)3" are conductive; outer mounted for stability
- Industrial aluminum construction
- Wider than plastic dolly Solid aluminum hubs

#### Quickly move your 44 Gallon ESD Trash with a conductive dolly.

The WBASDM provides a user-friendly solution for heavy ESD trash containers. It locks on to the 44 gallon WBAS180 Transforming Technologies container. The 5 heavy-duty casters provide stability for loads up to 350 lb and two casters are conductive to provide a path to ground for ESD charges.

#### Features:

- Two of the Five 3" x " Casters (CDP)3" are conductive; outer mounted for stability
- Industrial aluminum construction
- Wider than plastic dolly Solid aluminum hubs