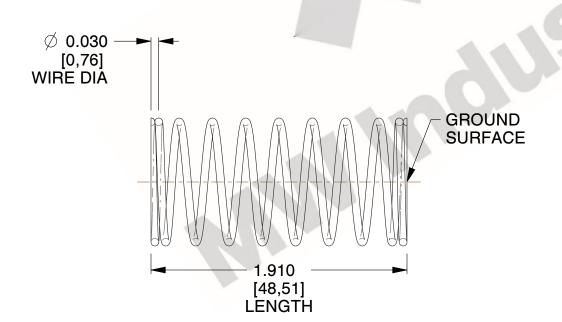

## **NOTES:**

1. Material: Hard Drawn 2. Finish: Glod Irridite

3. Ends: Closed and Ground

4. Total Coils: 10.000

5. Sugg. Max. Deflection: 0.380 (in) 6. Sugg. Max. Load : 2.300 (lbs)

7. All Drawing Dimensions are in Inches [mm]

SCALE

2.667

11772

COMPONENT

**COMPRESSION SPRINGS** 

UNIT INCH [mm]

**SPRINGS** 

SHEET