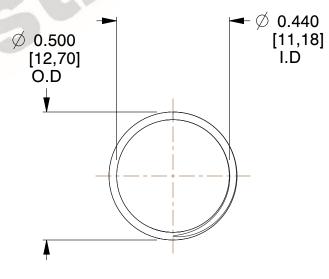

## **NOTES:**

1. Material: Hard Drawn 2. Finish: Glod Irridite

3. Ends: Closed and Ground

4. Total Coils: 10.000

5. Sugg. Max. Deflection: 0.380 (in) 6. Sugg. Max. Load : 2.300 (lbs)

7. All Drawing Dimensions are in Inches [mm]

SCALE

2.667

11772

COMPONENT

**COMPRESSION SPRINGS** 

UNIT INCH [mm]

**SPRINGS** 

SHEET