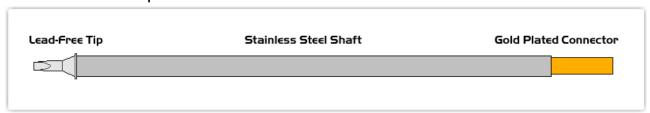

## **Technical Specifications**

EBM7K100

Knife Tinned area 2.03mm (0.08")

Tip Style: Knife

Tip Width: 2.03mm (0.08")
Tip Length: 16.40mm (0.65")

700°F Type Cartridge 1:

RoHS Compliant<sup>2</sup> / Lead Free:

Equivalent to:

For Use With:

350°C - 398°C

YES

SMTC-1161

EB-9000S