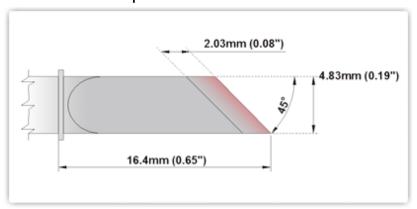

## **Technical Specifications**

EBM7K100

Knife Tinned area 2.03mm (0.08")

Tip Style: Knife

Tip Width: 2.03mm (0.08")
Tip Length: 16.40mm (0.65")

700°F Type Cartridge 1:

RoHS Compliant<sup>2</sup> / Lead Free: