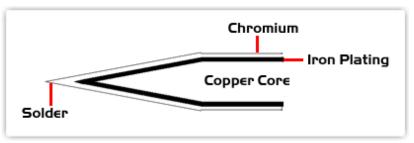

## Material Composition

Copyright © 2010 Easybraid Co. All Rights Reserved

<sup>1</sup> Easybraid tip cartridges will typically idle within a temperature range of +/-1.1°C. However, there is variation in idle temperature across tip geometries within an individual temperature series. Easybraid offers a wide variety of tip geometries from 0.4mm fine point tip to 5m chisel. The length and geometry of a tip will have an influence on the tip idle temperature. To accurately measure idle temperature it will depend greatly on the measurement method, technique and equipment used. Two different methods or the use of alternative equipment will produce different test results.