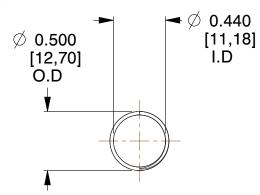

## **NOTES:**

1. Material: Stainless Steel

2. Finish: Glod Irridite

3. Ends: Closed and Ground

4. Total Coils: 10.000

5. Sugg. Max. Deflection: 0.700 (in) 6. Sugg. Max. Load: 2.300 (lbs)

7. All Drawing Dimensions are in Inches [mm]

1.231

SCALE

11772

COMPONENT

**COMPRESSION SPRINGS** 

UNIT INCH [mm]

**SPRINGS** 

SHEET 1 of 1