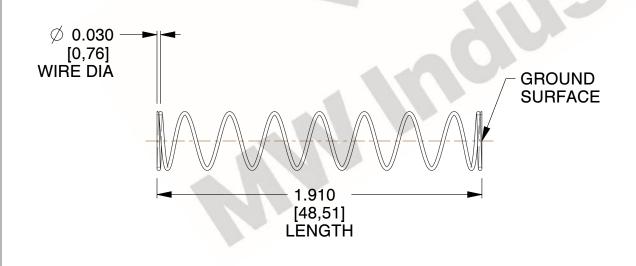

## **NOTES:**

1. Material: Stainless Steel

2. Finish: Glod Irridite

3. Ends: Closed and Ground

4. Total Coils: 10.000

5. Sugg. Max. Deflection: 0.700 (in) 6. Sugg. Max. Load: 2.300 (lbs)

7. All Drawing Dimensions are in Inches [mm]

1.231

SCALE

11772

COMPONENT

**COMPRESSION SPRINGS** 

UNIT INCH [mm]

**SPRINGS** 

SHEET 1 of 1