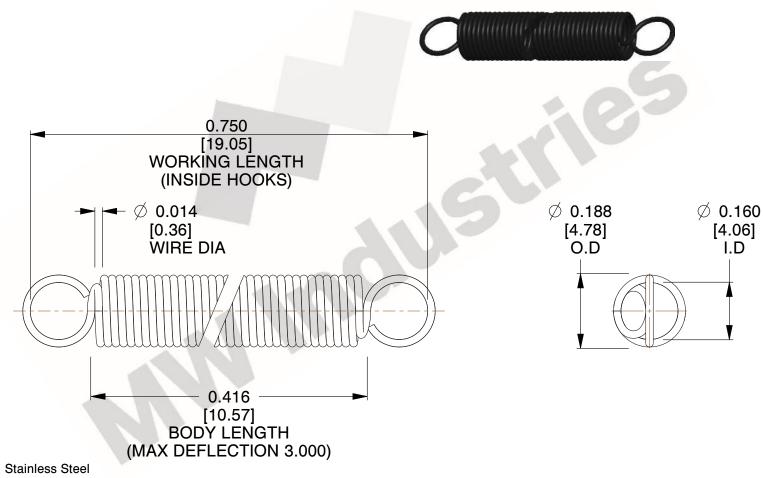

NOTES:

1. Material: Stainless Steel

2. Finish:

3. Sugg Max. Load: 0.550 (lbs) 4. Sugg Max. Deflection: 3.000 (in)

5. All Drawing Dimensions are in Inches [mm]

6. Coil Cou

www.mwcomponents.com 800.237.5225

This file and any associated information and specifications are provided for reference and evaluation purposes only, and is subject to change without notice. MW Industries makes no representations, warranties or guarantees as to the appropriateness, accuracy, completeness, or suitability for any purpose, of the file, information or specifications. You are solely responsible for the use of the file, information or specifications.

3.000

SCALE

COMPONENT **SPRINGS** UNIT **ZZ3-11** INCH [mm] SHEET **EXTENSION SPRINGS** 1 of 1