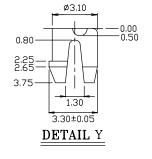

## MATERIALS:

- HOUSING-PBT POLYESTER UL94V-0 MIXED GLASS FIBER. STANDARD COLOR-BLACK.
- CONTACTS-0.35mm THICK PHOS-BRONZE PLATED WITH HARD GOLD AND GOLD FLASH IN SOLDER AREA.
- SHIELD-0.25mm THICK COPPER ALLOY, PLATED WITH NICKEL.

CAVITY CONFIRMS TO FCC RULES AND REGULATIONS PART 68.SUBPART F.