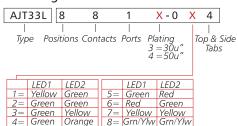

## Ordering Information

Ref.

\*Note: AJT33L has replaced the AJT30L series. Pricing and specifications subject to change. Please review before ordering.

Tolerance unless otherwise specified

.0 ± .25 .00 ± .13 .000 ± .05

P/N: AJT33L881X-0X4 \*

Desc.: Side entry, shielded, LED, thru hole modular jack

Date: 5-30-18

Dimensions in mm Drawn By: Donna Mears