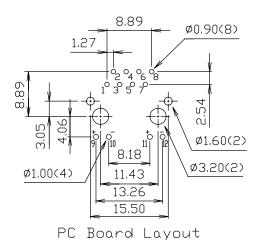

P/N: AJT33L881X-0X4 \*

Desc.: Side entry, shielded, LED, thru hole modular jack

Date: 5-30-18

Dimensions in mm Drawn By: Donna Mears