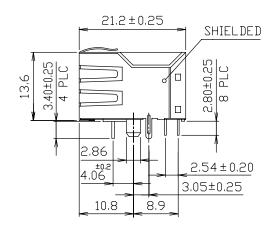

## MATERIALS:

- HOUSING-PBT POLYESTER UL94V-0 MIXED GLASS FIBER. STANDARD COLOR-BLACK.
- CONTACTS-0.35mm THICK PHOS-BRONZE PLATED WITH HARD GOLD AND GOLD FLASH IN SOLDER AREA.
- SHIELD-0.25mm THICK COPPER ALLOY, PLATED WITH NICKEL.

CAVITY CONFIRMS TO FCC RULES AND REGULATIONS PART 68.SUBPART F.

## Current = 1.5A max



## Ordering Information



Ref.

\*Note: AJT33L has replaced the AJT30L series. Pricing and specifications subject to change. Please review before ordering.

Tolerance unless otherwise specified

.0 ± .25 .00 ± .13 .000 ± .05



P/N: AJT33L881X-0X4 \*

Desc.: Side entry, shielded, LED, thru hole modular jack

Date: 5-30-18

Dimensions in mm Drawn By: Donna Mears