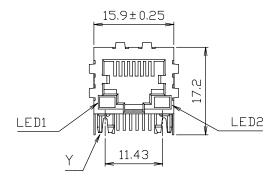

## MATERIALS:

- HOUSING-PBT POLYESTER UL94V-0 MIXED GLASS FIBER. STANDARD COLOR-BLACK.
- CONTACTS-0.35mm THICK PHOS-BRONZE PLATED WITH HARD GOLD AND GOLD FLASH IN SOLDER AREA.
- SHIELD-0.25mm THICK COPPER ALLOY, PLATED WITH NICKEL.

CAVITY CONFIRMS TO FCC RULES AND REGULATIONS PART 68.SUBPART F.

## Current = 1.5A max



## Ordering Information



Ref.

\*Note: AJT33L has replaced the AJT30L series. Pricing and specifications subject to change. Please review before ordering.

Tolerance unless otherwise specified

.0 ± .25 .00 ± .13 .000 ± .05



P/N: AJT33L881X-0X4 \*

Desc.: Side entry, shielded, LED, thru hole modular jack

Date: 5-30-18

Dimensions in mm Drawn By: Donna Mears