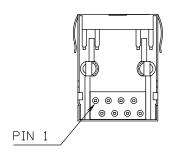

## MATERIALS:

- HOUSING-PBT POLYESTER UL94V-0 MIXED GLASS FIBER. STANDARD COLOR-BLACK.
- CONTACTS-0.35mm THICK PHOS-BRONZE PLATED WITH HARD GOLD AND GOLD FLASH IN SOLDER AREA.
- SHIELD-0.25mm THICK COPPER ALLOY, PLATED WITH NICKEL.

CAVITY CONFIRMS TO FCC RULES AND REGULATIONS PART 68.SUBPART F.

## Current = 1.5A max



## Ordering Information



Ref.

\*Note: AJT33L has replaced the AJT30L series. Pricing and specifications subject to change. Please review before ordering.

Tolerance unless otherwise specified

.0 ± .25 .00 ± .13 .000 ± .05



P/N: AJT33L881X-0X4 \*

Desc.: Side entry, shielded, LED, thru hole modular jack

Date: 5-30-18

Dimensions in mm Drawn By: Donna Mears