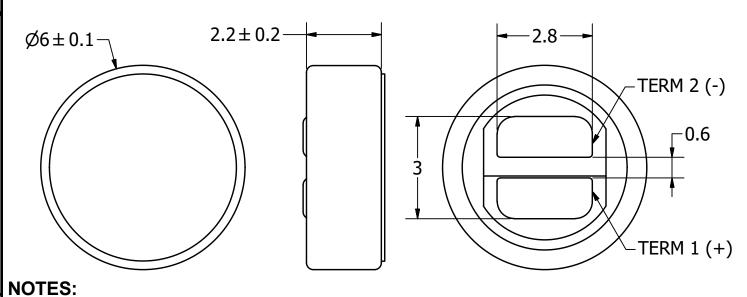

## **MICROPHONE**

Ø7.4 A - Ø3.2 Ø5.9 Ø6.5 Ø7.2 A-A (9:1)

- 1. ALL DIMENSIONS ARE IN MILLIMETERS.
- 2. SPECIFICATIONS SUBJECT TO CHANGE OR WITHDRAWL WITHOUT NOTICE.
- 3. THIS PART IS RoHS 2002/95/EC COMPLIANT.
- 4. PART IS IP57 RATED.
- 5. ASSEMBLY IS WASHABLE WITH BOOT IN PLACE.