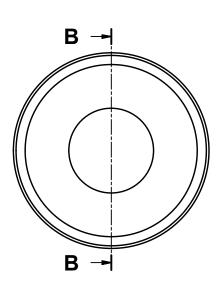

## **MICROPHONE**

Ø7.4 A - Ø3.2 Ø5.9 Ø6.5 Ø7.2 A-A (9:1)

- 1. ALL DIMENSIONS ARE IN MILLIMETERS.
- 2. SPECIFICATIONS SUBJECT TO CHANGE OR WITHDRAWL WITHOUT NOTICE.
- 3. THIS PART IS RoHS 2002/95/EC COMPLIANT.
- 4. PART IS IP57 RATED.
- 5. ASSEMBLY IS WASHABLE WITH BOOT IN PLACE.