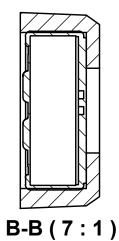

## **MICROPHONE**

Ø7.4 A - Ø3.2 Ø5.9 Ø6.5 Ø7.2 A-A (9:1)

- 1. ALL DIMENSIONS ARE IN MILLIMETERS.
- 2. SPECIFICATIONS SUBJECT TO CHANGE OR WITHDRAWL WITHOUT NOTICE.
- 3. THIS PART IS RoHS 2002/95/EC COMPLIANT.
- 4. PART IS IP57 RATED.
- 5. ASSEMBLY IS WASHABLE WITH BOOT IN PLACE.