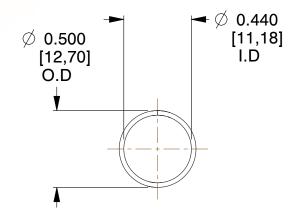

## **NOTES:**

Material : Hard Drawn
 Finish : Glod Irridite

3. Ends: Closed

4. Total Coils: 10.000

Sugg. Max. Deflection: 1.500 (in)
 Sugg. Max. Load: 2.300 (lbs)

7. All Drawing Dimensions are in Inches [mm]