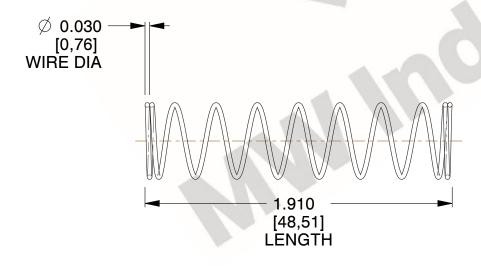

## **NOTES:**

Material : Hard Drawn
 Finish : Glod Irridite

3. Ends: Closed

4. Total Coils: 10.000

Sugg. Max. Deflection: 1.500 (in)
 Sugg. Max. Load: 2.300 (lbs)

7. All Drawing Dimensions are in Inches [mm]