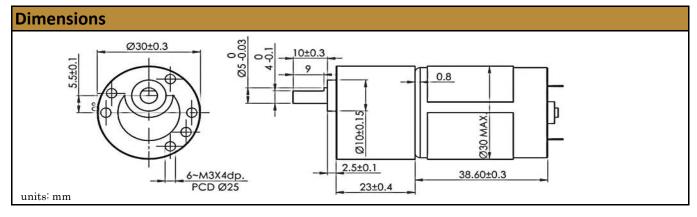

r intermittent duty operation. With endless performance combinations, we have a fully tailored gear motor solution for you.



## Contact Us for alternative solutions!

| Specifications |                     |
|----------------|---------------------|
| Gearhead Type: | Spur - Offset Shaft |
| Motor Type:    | Carbon - Brushed    |
| Rated Voltage: | 24V DC              |
| Rated Speed:   | 245 rpm             |
| Rated Torque:  | 1.25 kg.cm          |
| Rated Current: | 300 mA              |

| No-Load Speed:     | 325 rpm (+/- 10%) |
|--------------------|-------------------|
| No-Load Current:   | < 150 mA          |
| Stall Torque:      | 5.1 kg.cm         |
| Max. Power:        | 4.23 W            |
| Max. Efficiency:   | 45%               |
| Termination Style: | Terminals         |