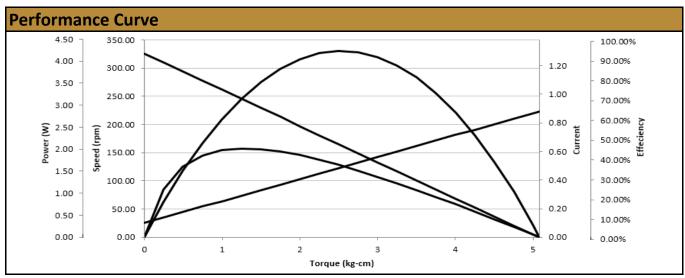

## Contact Us for alternative solutions!

| Specifications |                     |
|----------------|---------------------|
| Gearhead Type: | Spur - Offset Shaft |
| Motor Type:    | Carbon - Brushed    |
| Rated Voltage: | 24V DC              |
| Rated Speed:   | 245 rpm             |
| Rated Torque:  | 1.25 kg.cm          |
| Rated Current: | 300 mA              |

| No-Load Speed:     | 325 rpm (+/- 10%) |
|--------------------|-------------------|
| No-Load Current:   | < 150 mA          |
| Stall Torque:      | 5.1 kg.cm         |
| Max. Power:        | 4.23 W            |
| Max. Efficiency:   | 45%               |
| Termination Style: | Terminals         |