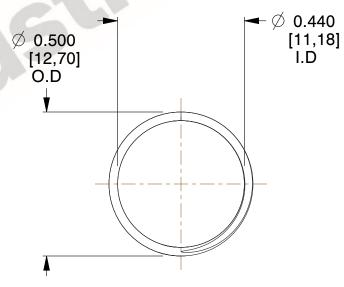

## **NOTES:**

1. Material : Music Wire 2. Finish : Glod Irridite

3. Ends: Closed and Ground

4. Total Coils: 10.000

5. Sugg. Max. Deflection: 0.510 (in)6. Sugg. Max. Load: 2.300 (lbs)

7. All Drawing Dimensions are in Inches [mm]

3.000

SCALE

11772

COMPONENT

COMPRESSION SPRINGS

UNIT
INCH [mm]
SHEET

**SPRINGS** 

1 of 1