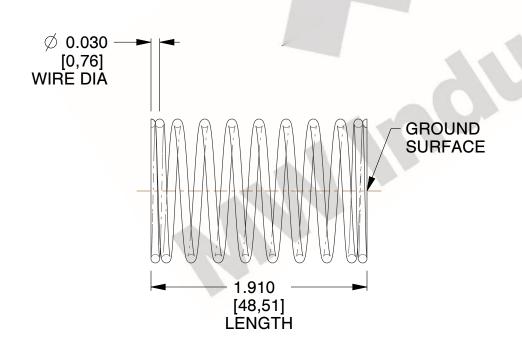

## **NOTES:**

1. Material : Music Wire 2. Finish : Glod Irridite

3. Ends: Closed and Ground

4. Total Coils: 10.000

5. Sugg. Max. Deflection: 0.510 (in)6. Sugg. Max. Load: 2.300 (lbs)

7. All Drawing Dimensions are in Inches [mm]

3.000

SCALE

11772

COMPONENT

COMPRESSION SPRINGS

UNIT
INCH [mm]
SHEET

**SPRINGS** 

1 of 1