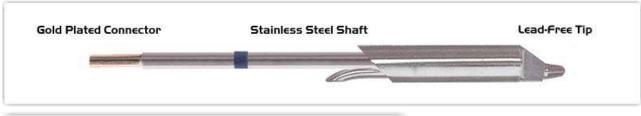

## ET60DT004

Desolder Tip - Inner Diameter 1.10mm (0.04")

Tip Style: Desolder

Tip Width: 1.10mm (0.04")
Tip Length: 14.00mm (0.55")

600 Type Cartridge<sup>1</sup>:

RoHS Compliant<sup>2</sup> / Lead Free:

For Use With: