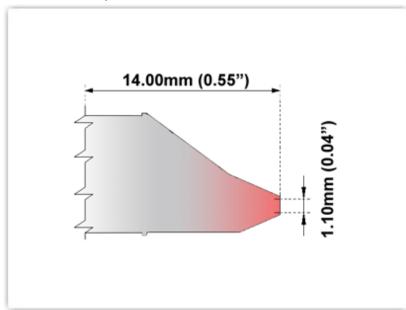

## ET60DT004

Desolder Tip - Inner Diameter 1.10mm (0.04")

Tip Style: Desolder

Tip Width: 1.10mm (0.04")
Tip Length: 14.00mm (0.55")

600 Type Cartridge<sup>1</sup>:

RoHS Compliant<sup>2</sup> / Lead Free:

For Use With: