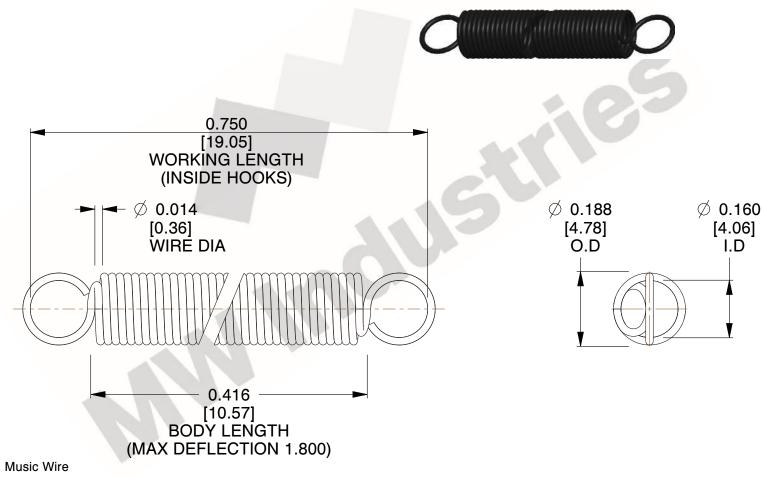

NOTES:

1. Material: Music Wire

2. Finish:

3. Sugg Max. Load: 0.550 (lbs) 4. Sugg Max. Deflection: 1.800 (in)

5. All Drawing Dimensions are in Inches [mm]

6. Coil Coun

This file and any associated information and specifications are provided for reference and evaluation purposes only, and is subject to change without notice. MW Industries makes no representations, warranties or guarantees as to the appropriateness, accuracy, completeness, or suitability for any purpose, of the file, information or specifications. You are solely responsible for the use of the file, information or specifications.

3.000

SCALE

| COMPONENT    | SPRINGS |           |
|--------------|---------|-----------|
| ZZ3-11       |         | UNIT      |
|              |         | INCH [mm] |
| EXTENSION SP | PRINGS  | SHEET     |
|              |         | 1 of 1    |