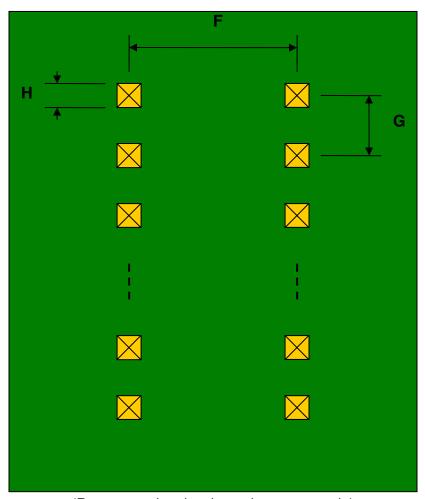

## TSOP-32 to DIP-32 SMT Adapter (0.5 mm pitch, 8 x 20/18.4mm body)

| DIMENSIONS |      |      |      |        |       |      |
|------------|------|------|------|--------|-------|------|
| REF.       | mm   |      |      | inches |       |      |
|            | MIN. | TYP. | MAX. | MIN.   | TYP.  | MAX. |
| Α          |      | 18.6 |      |        |       |      |
| В          |      | 2.40 |      |        |       |      |
| С          |      | 0.30 |      |        |       |      |
| D          |      | 0.20 |      |        |       |      |
| Е          |      | 0.50 |      |        |       |      |
| F          |      |      |      |        | 0.300 |      |
| G          |      |      |      |        | 0.100 |      |
| Н          |      |      |      |        | 0.025 |      |

## **Bottom View (DIP Pins)**

(Representative drawing only - not to scale)