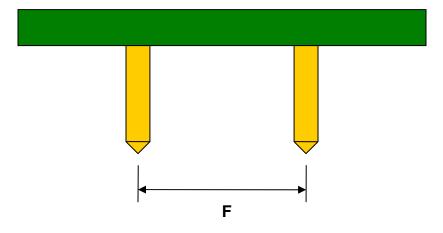

## TSOP-32 to DIP-32 SMT Adapter (0.5 mm pitch, 8 x 20/18.4mm body)

| DIMENSIONS |      |      |      |        |       |      |
|------------|------|------|------|--------|-------|------|
| REF.       | mm   |      |      | inches |       |      |
|            | MIN. | TYP. | MAX. | MIN.   | TYP.  | MAX. |
| Α          |      | 18.6 |      |        |       |      |
| В          |      | 2.40 |      |        |       |      |
| С          |      | 0.30 |      |        |       |      |
| D          |      | 0.20 |      |        |       |      |
| Е          |      | 0.50 |      |        |       |      |
| F          |      |      |      |        | 0.300 |      |
| G          |      |      |      |        | 0.100 |      |
| Н          |      |      |      |        | 0.025 |      |

## Side View (DIP Pins)

(Representative drawing only - not to scale)