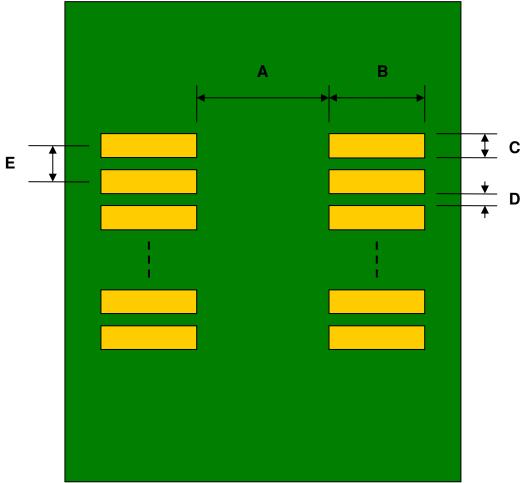

## TSOP-32 to DIP-32 SMT Adapter (0.5 mm pitch, 8 x 20/18.4mm body)

| DIMENSIONS |      |      |      |        |       |      |
|------------|------|------|------|--------|-------|------|
| REF.       | mm   |      |      | inches |       |      |
|            | MIN. | TYP. | MAX. | MIN.   | TYP.  | MAX. |
| Α          |      | 18.6 |      |        |       |      |
| В          |      | 2.40 |      |        |       |      |
| С          |      | 0.30 |      |        |       |      |
| D          |      | 0.20 |      |        |       |      |
| Е          |      | 0.50 |      |        |       |      |
| F          |      |      |      |        | 0.300 |      |
| G          |      |      |      |        | 0.100 |      |
| Н          |      |      |      |        | 0.025 |      |

**Top View (SMT Footprint)** 

(Representative drawing only - not to scale)