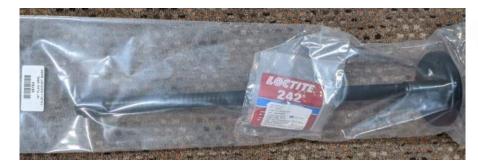

## HEAVY DUTY GOOSENECK FLEX ARM

95164 16" Long, 1/4-20 Female, Magnetic Base

| ARM LENGTH       | 16" (406.4mm)                                   |
|------------------|-------------------------------------------------|
| ARM MATERIAL     | Steel                                           |
| OUTSIDE DIAMETER | .695″                                           |
| INSIDE DIAMETER  | .325″                                           |
| LOAD RATING      | Max Load @ 90 Degrees:                          |
|                  | 2.5 pounds                                      |
| FEEL             | Heavy Duty, Feels Stiff                         |
| MOUNTING STYLE   | Magnetic Base, 3.0″ Dia (76.2mm)                |
| TOP FITTING      | 1/4-20 UNC Female Thread                        |
|                  | Male Thread Conversion Kit included with single |
|                  | use tube of Loctite and Male Stud               |
| BASE FITTING     | 3/8-16 UNC Female Thread,                       |
|                  | with Magnetic Base Attached                     |
| COVERING SLEEVE  | PVC, Matte Black                                |