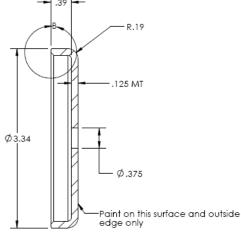

## HEAVY DUTY GOOSENECK FLEX ARM

95164 16" Long, 1/4-20 Female, Magnetic Base

| ARM LENGTH       | 16" (406.4mm)                                   |
|------------------|-------------------------------------------------|
| ARM MATERIAL     | Steel                                           |
| OUTSIDE DIAMETER | .695″                                           |
| INSIDE DIAMETER  | .325″                                           |
| LOAD RATING      | Max Load @ 90 Degrees:                          |
|                  | 2.5 pounds                                      |
| FEEL             | Heavy Duty, Feels Stiff                         |
| MOUNTING STYLE   | Magnetic Base, 3.0″ Dia (76.2mm)                |
| TOP FITTING      | 1/4-20 UNC Female Thread                        |
|                  | Male Thread Conversion Kit included with single |
|                  | use tube of Loctite and Male Stud               |
| BASE FITTING     | 3/8-16 UNC Female Thread,                       |
|                  | with Magnetic Base Attached                     |
| COVERING SLEEVE  | PVC, Matte Black                                |