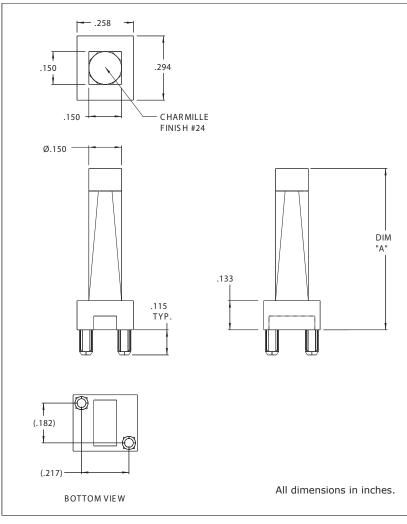

## 7511A87 Series BrightPipes™ Optical Lightpipes

| ( | 1 |  |
|---|---|--|
|   |   |  |
|   |   |  |

- Precision engineered with ray tracing for bright, optically precise even indication and attractive appearance.
- ESD protection from circuitry for exceptional reliability.
- Designed for use with 7016X Series Bright Chip LEDs.
- High contrast and wide viewing angle for greater visibility.
- · Large lens provides high visibility.
- All dimensions in inches.
- Material: Polycarbonate UL94 V-0

Recommended Mounting Hole Pattern

| PART<br>NO. | DIM<br>"A" |
|-------------|------------|
| 7511A87-500 | .500       |
| 7511A87-450 | .450       |
| 7511A87-400 | .400       |
| 7511A87-350 | .350       |
| 7511A87-300 | .300       |
| 7511A87-250 | .250       |