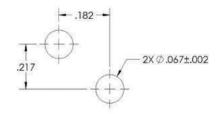

Recommended Mounting Hole Pattern

| PART<br>NO. | DIM<br>"A" |
|-------------|------------|
| 7511A87-500 | .500       |
| 7511A87-450 | .450       |
| 7511A87-400 | .400       |
| 7511A87-350 | .350       |
| 7511A87-300 | .300       |
| 7511A87-250 | .250       |