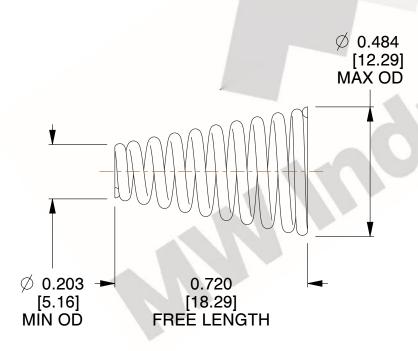

## **NOTES:**

1. Material: Spring Steel 2. Total Coils: 10.300 3. Solid Height: 0.450 (in)

4. Finish: ZINC

5. Ends: Closed & Ground

6. All Drawing Dimensions are in Inches [mm]

**COMPONENT** 

This file and any associated information and specifications are provided for reference and evaluation purposes only, and is subject to change without notice. MW Industries makes no representations, warranties or guarantees as to the appropriateness, accuracy, completeness, or suitability for any purpose, of the file, information or specifications. You are solely responsible for the use of the file, information or specifications.

SCALE

2.790

**TA-2204CS** 

**TAPERED SPRINGS** 

UNIT

**TAPERED SPRINGS** 

INCH [mm]

SHEET 1 of 1