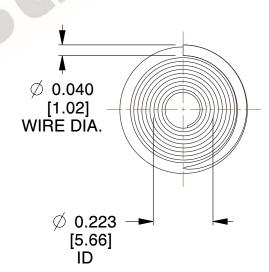

## **NOTES:**

1. Material: Spring Steel 2. Total Coils: 10.300 3. Solid Height: 0.450 (in)

4. Finish: ZINC

5. Ends: Closed & Ground

6. All Drawing Dimensions are in Inches [mm]

**COMPONENT** 

This file and any associated information and specifications are provided for reference and evaluation purposes only, and is subject to change without notice. MW Industries makes no representations, warranties or guarantees as to the appropriateness, accuracy, completeness, or suitability for any purpose, of the file, information or specifications. You are solely responsible for the use of the file, information or specifications.

SCALE

2.790

**TA-2204CS** 

**TAPERED SPRINGS** 

UNIT

**TAPERED SPRINGS** 

INCH [mm]

SHEET 1 of 1