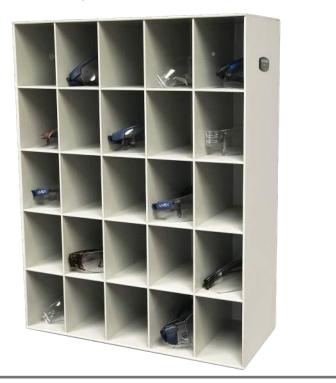

## **Alternate Mounting Option:**

Mounted vertically ٠

## **Product Description:**

- Safety Eyewear Dispenser Divided •
- Holds up to 25 pair of safety glasses or goggles ٠
- Two-way keyholes for horizontal or vertical wall mounting
- Made of Quartz Beige ABS Plastic ٠

#### **Dispenses:**

- 25 safety glasses or goggles ٠
- Each cubby measures 4.00" x 3.00" x 7.03"D ٠ (10.2 cm x 7.6 cm x 17.9 cm)