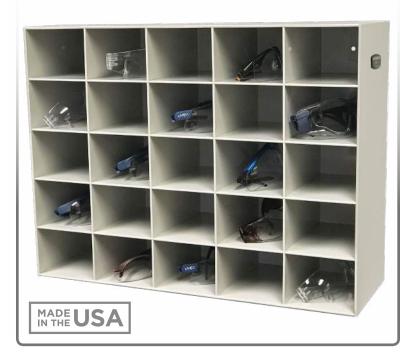

## **Product Description:**

- Safety Eyewear Dispenser Divided •
- Holds up to 25 pair of safety glasses or goggles ٠
- Two-way keyholes for horizontal or vertical wall mounting
- Made of Quartz Beige ABS Plastic ٠

#### **Dispenses:**

- 25 safety glasses or goggles ٠
- Each cubby measures 4.00" x 3.00" x 7.03"D ٠ (10.2 cm x 7.6 cm x 17.9 cm)

### **Product Specifications** (overall external dimensions):

- 20.75<sup>"</sup>W x 15.75<sup>"</sup>H x 7.13<sup>"</sup>D (52.7 cm x 40.0 cm x 18.1 cm) •
- 8.3 lbs (3.8 kg) approximated •