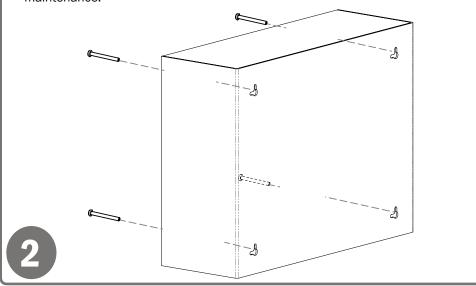

# Installation

Always mount dispensers securely prior to loading with product.

©2019 BOWMAN® Manufacturing Company, Inc. All Rights Reserved. Product specifications subject to change without notification. Consumables not included. LB1000212TDSb

ABS is chemical and stress-crack resistant. It is tough, dimensionally stable, and will hold up to long-term use. It possesses high strength and performance characteristics at a reasonable cost.

 Mount securely to a wall with screws approved and supplied by building maintenance.

## Parts included:

Dispenser