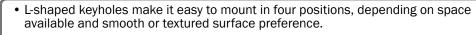

## **Alternate Mounting Option:**

Mounted vertically ٠

## **Product Description:**

- Safety Eyewear Dispenser Divided •
- Holds up to 25 pair of safety glasses or goggles ٠
- Two-way keyholes for horizontal or vertical wall mounting
- Made of Quartz Beige ABS Plastic ٠