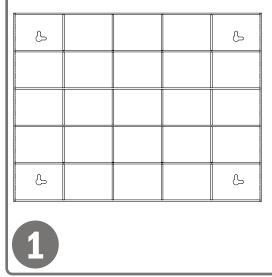

## **Alternate Mounting Option:**

Mounted vertically ٠

## **Product Description:**

- Safety Eyewear Dispenser Divided •
- Holds up to 25 pair of safety glasses or goggles ٠
- Two-way keyholes for horizontal or vertical wall mounting
- Made of Quartz Beige ABS Plastic ٠

#### **Dispenses:**

- 25 safety glasses or goggles ٠
- Each cubby measures 4.00" x 3.00" x 7.03"D ٠ (10.2 cm x 7.6 cm x 17.9 cm)