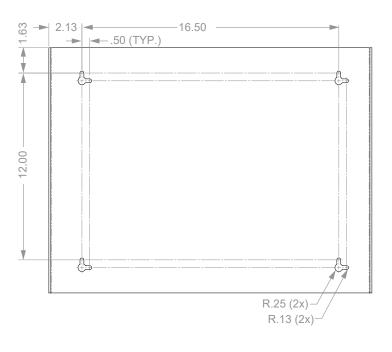

### Mounting Specifications:

BOWMAN<sup>®</sup> Dispensers Organize · Contain · Comply

# Installation

Always mount dispensers securely prior to loading with product.

©2019 BOWMAN® Manufacturing Company, Inc. All Rights Reserved. Product specifications subject to change without notification. Consumables not included. LB1000212TDSb

ABS is chemical and stress-crack resistant. It is tough, dimensionally stable, and will hold up to long-term use. It possesses high strength and performance characteristics at a reasonable cost.

 Mount securely to a wall with screws approved and supplied by building maintenance.