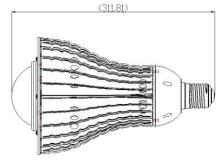

## **Performance & Mechanical**

| Part Number<br>Examples | *Heat Dissipation | Dimension (mm)<br>D x H | Fin Surface Area<br>(cm²) | Weight<br>(kg) | Kit Solution   |
|-------------------------|-------------------|-------------------------|---------------------------|----------------|----------------|
| LRS180150TW             | 150W              | 180 x 180               | 5800                      | 0.9            |                |
| LRS180150TWK            | 150W              | 180 x 312               | 5800                      | 1.4            | Lens, Housing, |
|                         |                   |                         |                           |                | Connector      |
| LRS180150CA             | 150W              | 180 x 180               | 5800                      | 0.9            |                |
| LRS180150CAK            | 150W              | 180 x 312               | 5800                      | 1.4            | Lens, Housing, |
|                         |                   |                         |                           |                | Connector      |
| LRS180150UF             | 130W              | 180 x 180               | 5800                      | 0.9            |                |
| LRS180150UFK            | 130W              | 180 x 312               | 5800                      | 1.4            | Lens, Housing, |
|                         |                   |                         |                           |                | Connector      |

## **Mechanical Specifications**

2017-05-03 DOC#xxxx Rev. B www.ctscorp.com Page 2 of 2