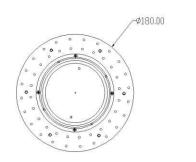

## **Performance & Mechanical**

| Part Number<br>Examples | *Heat Dissipation | Dimension (mm)<br>D x H | Fin Surface Area<br>(cm²) | Weight<br>(kg) | Kit Solution   |
|-------------------------|-------------------|-------------------------|---------------------------|----------------|----------------|
| LRS180150TW             | 150W              | 180 x 180               | 5800                      | 0.9            |                |
| LRS180150TWK            | 150W              | 180 x 312               | 5800                      | 1.4            | Lens, Housing, |
|                         |                   |                         |                           |                | Connector      |
| LRS180150CA             | 150W              | 180 x 180               | 5800                      | 0.9            |                |
| LRS180150CAK            | 150W              | 180 x 312               | 5800                      | 1.4            | Lens, Housing, |
|                         |                   |                         |                           |                | Connector      |
| LRS180150UF             | 130W              | 180 x 180               | 5800                      | 0.9            |                |
| LRS180150UFK            | 130W              | 180 x 312               | 5800                      | 1.4            | Lens, Housing, |
|                         |                   |                         |                           |                | Connector      |

## **Mechanical Specifications**

2017-05-03 DOC#xxxx Rev. B www.ctscorp.com Page 2 of 2