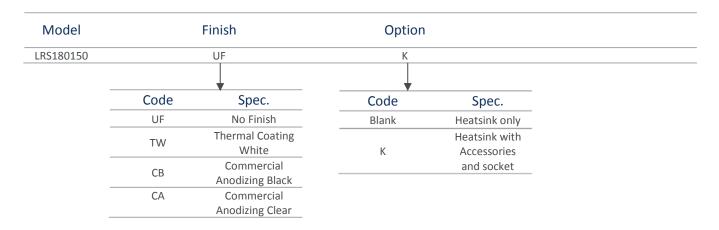

ighting Kit/ Heatsink Thermal Solution

# **High Thermal Performance**

#### **Features**

- Excellent thermal performance large heatsink surface and lightweight
- High thermal conductivity aluminum alloy
- Thermal coating Technology thermal radiation enhancement
- Fully mechanical components
- Optional E39/40 Connector

## **Applications**

■ LED Bay Lighting 100~150W

## **Description**

The LRS series provides excellent thermal performance and design flexibility for LED lighting applications. The LRS series stamped heatsinks provide lower thermal resistance than traditional extruded, cold forged, and diecast heatsinks. High aspect ratio fin provides excellent heat transfer capability. Various material finishes are available for enhanced thermal performance.

# **Ordering Information**







### General

| RoHS                 | Lead-Free. Fully compliant to RoHS Directive 2011/65/EU |
|----------------------|---------------------------------------------------------|
| Packaging:           | Box                                                     |
| Storage Temperature: | -40°C to +150°C                                         |

## **Performance & Mechanical**

| Part Number<br>Examples | *Heat Dissipation | Dimension (mm)<br>D x H | Fin Surface Area<br>(cm²) | Weight<br>(kg) | Kit Solution   |
|-------------------------|-------------------|-------------------------|---------------------------|----------------|----------------|
| LRS180150TW             | 150W              | 180 x 180               | 5800                      | 0.9            |                |
| LRS18