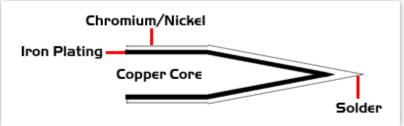

## Material Composition

<sup>1</sup> Easy Braid Co. tip cartridges will typically idle within a temperature range of +/-1.1°C. However, there is variation in idle temperature across tip geometries within an individual temperature series. Easy Braid Co. offers a wide variety of tip geometries from 0.25mm fine point tip to 5mm chisel. The length and geometry of a tip will have an influence on the tip idle temperature. To accurately measure idle temperature it will depend greatly on the measurement method, technique and equipment used. Two different methods or the use of alternative equipment will produce different test results.