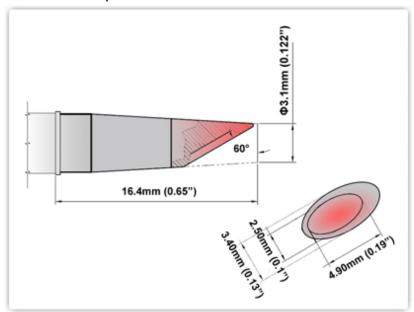

## **Technical Specifications**

EK75WV031

Hoof w/ Dent 60° 3.10mm

(0.122")

Tip Style: Hoof w/Dent
Tip Width: 3.10mm (0.12")
Tip Length: 16.40mm (0.65")

75 Type Cartridge<sup>1</sup>: 350°C - 398°C

RoHS Compliant<sup>2</sup> / Lead Free: YES