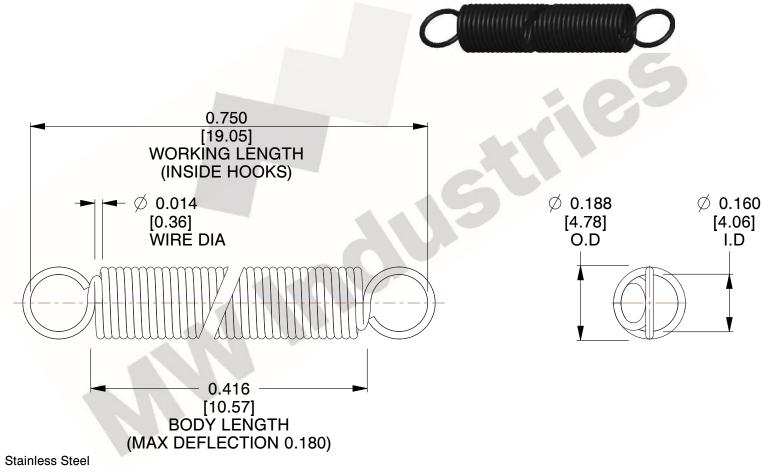

NOTES:

1. Material: Stainless Steel

2. Finish:

3. Sugg Max. Load: 0.550 (lbs) 4. Sugg Max. Deflection: 0.180 (in)

5. All Drawing Dimensions are in Inches [mm]

6. ("The coil count, body length, and end position is for reference only")