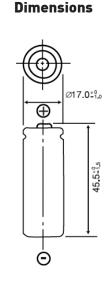

#### **Specifications**

| Nominal Capacity:      |
|------------------------|
| Nominal Voltage:       |
| Weight:                |
| Operating Temperature: |

1800 mAh 3V Approximately 18g -40°C - +85°C