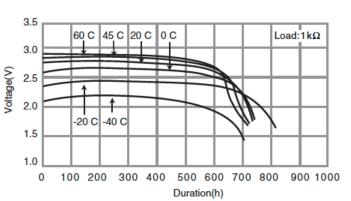

## Panasonic

# BRA LITHIUM POLY-CARBONMONOFLUORIDE



#### **Features & Benefits**

- High energy density
- Long shelf life
- Stable operation
- High rate discharge
- Strong leakage resistance
- Excellent durability

#### **Specifications**

| Nominal Capacity:      |
|------------------------|
| Nominal Voltage:       |
| Weight:                |
| Operating Temperature: |

1800 mAh 3V Approximately 18g -40°C - +85°C



### Temperature Characteristics



#### Operating Voltage vs. Discharge Current (voltage at 50% discharge depth)



For more information on how Panasonic can assist you with your battery power solution needs call **877-726-2228**, visit **www.na.industrial.panasonic.com/products/batteries** or e-mail **oembatteries@us.panasonic.com.**  The data in this document is for descriptive purposes only and is not intended to make or imply any guarantee or warranty.