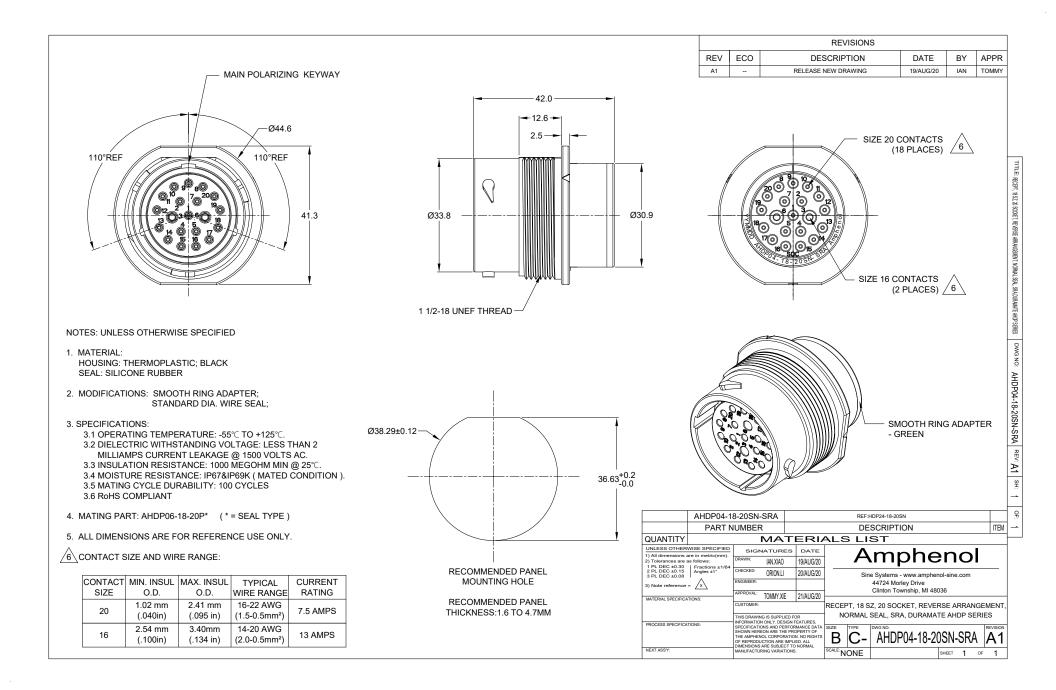

## **ATM Series™** - Contact Size 20 Options

| Machined Contacts, Sockets & Pins |                                        |      |       |          |  |
|-----------------------------------|----------------------------------------|------|-------|----------|--|
| Part Number                       | Description                            | Size | AWG   | Туре     |  |
| AT60-010-2031                     | Male Contact - Pin, Gold-plated        | 20   | 16-18 | Machined |  |
| AT62-005-20141                    | Female Contact - Socket, Gold-plated   | 20   | 16-18 | Machined |  |
| AT60-010-20141                    | Male Contact - Pin, Nickel-plated      | 20   | 16-18 | Machined |  |
| AT62-005-2031                     | Female Contact - Socket, Nickel-plated | 20   | 16-18 | Machined |