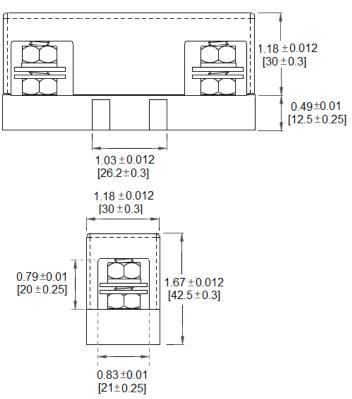

## Type BLC-08-GTA Fuse Block with Cover MEGA® Limiter Fuses

www.optifuse.com

(619) 593-5050

## **Specifications:**

Voltage Rating: 125VAC / 500VDC

Max Current Rating: 500A Fuse Type: MEGA® Limiter Fuse

**Insulation Resistance** @ **500V DC**:  $100M\Omega$  Min.

Base: Phenolic Laminate, Flame Retarding

**Terminals:** Steel, anti-corrosion **Cover:** Polycarbonate UL 94V0

**For Block alone:** See BLC-08-GT **For Cover alone:** See BLC-08-GTC

## **Mechanical Dimensions: Inches [mm]**





## Warning:

-Operation beyond the specified maximum ratings or improper use may result in damage and possible electrical arcing and/or flame.



-Avoid contact of device with chemical solvent. Prolonged contact may damage the device performance.

Note: All specifications subject to change without notice.

Rev A 09/2013 - Page: 1/1 Code G02-01H