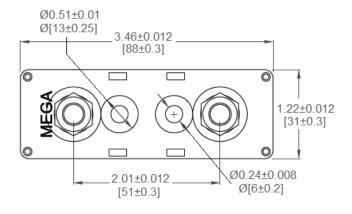

## Type BLC-08-GTA Fuse Block with Cover MEGA® Limiter Fuses

www.optifuse.com

(619) 593-5050

## **Specifications:**

Voltage Rating: 125VAC / 500VDC

Max Current Rating: 500A Fuse Type: MEGA® Limiter Fuse

**Insulation Resistance** @ **500V DC**:  $100M\Omega$  Min.

Base: Phenolic Laminate, Flame Retarding

**Terminals:** Steel, anti-corrosion **Cover:** Polycarbonate UL 94V0

**For Block alone:** See BLC-08-GT **For Cover alone:** See BLC-08-GTC

## **Mechanical Dimensions: Inches [mm]**





## Warning:

-Operation beyond the specified maximum ratings or improper use may result in damage and possible electrical arcing and/or flame.



-Avoid contact of device with chemical solvent. Prolonged contact may damage the device performance.

Note: All specifications subject to change without notice.

Rev A 09/2013 - Page: 1/1 Code G02-01H