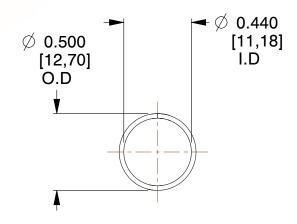

## **NOTES:**

Material : Music Wire
 Finish : Glod Irridite

3. Ends: Closed

4. Total Coils: 10.000

Sugg. Max. Deflection: 1.600 (in)
 Sugg. Max. Load: 2.300 (lbs)

7. All Drawing Dimensions are in Inches [mm]