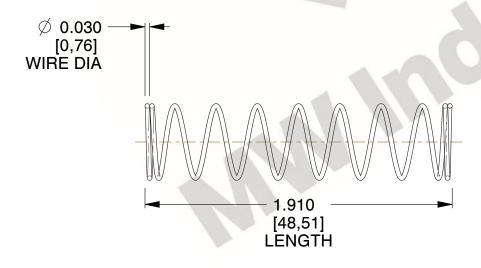

## **NOTES:**

Material : Music Wire
 Finish : Glod Irridite

3. Ends: Closed

4. Total Coils: 10.000

Sugg. Max. Deflection: 1.600 (in)
 Sugg. Max. Load: 2.300 (lbs)

7. All Drawing Dimensions are in Inches [mm]