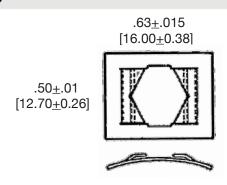

# SN1287-C Speed Nut for Panel Mount Indicator

Speed Nut with coating, which secures the indicator in place.



### **Key Features**

- One piece, self-locking, heat-treated, spring-steel fastener that replaces threaded nut, lock washer or spanner washer
- Eliminates time-consuming assembly operations.
- Fast and easy to apply, the speed nut fastener provides maximum holding power at minimum cost per fastener
- It does not shake loose from vibration, yet can be easily loosened without worry about rust-frozen screw threads.

#### **Product Dimensions**



Dimensions in inches [mm]

## **Product Specifications**

| Material              |              | 1 | Installation Specification |                                           |
|-----------------------|--------------|---|----------------------------|-------------------------------------------|
| Speed Nut (one piece) | Spring Steel |   | Stud Size                  | 0.306" <u>+</u> 0.003" (7.80mm + 0.08 mm) |

## **Compliances and Approvals**