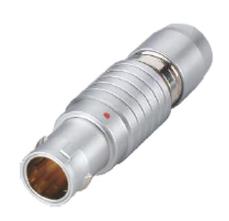

## PSG.00.304.CLAD30

## PUSH-PULL PLUG, 4 PIN CONTACTS, SOLDER, 3.0 MM COLLET

| KEY SPECIFICATIONS   |              |
|----------------------|--------------|
| CONNECTOR SERIES     | PSG          |
| CONNECTOR SIZE       | 00           |
| CONNECTOR GENDER     | MALE         |
| CODING               | G            |
| LOCKING STYLE        | SELF LOCKING |
| ATTACHMENT METHOD    | SOLDER       |
| IP RATING            | IP 50        |
| COLLET SIZE          | 3.0 MM       |
| STANDARD MATE SERIES | FSG          |