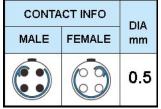

## PUSH-PULL PLUG, 4 PIN CONTACTS, SOLDER, 3.0 MM COLLET

| KEY SPECIFICATIONS   |              |
|----------------------|--------------|
| CONNECTOR SERIES     | PSG          |
| CONNECTOR SIZE       | 00           |
| CONNECTOR GENDER     | MALE         |
| CODING               | G            |
| LOCKING STYLE        | SELF LOCKING |
| ATTACHMENT METHOD    | SOLDER       |
| IP RATING            | IP 50        |
| COLLET SIZE          | 3.0 MM       |
| STANDARD MATE SERIES | FSG          |