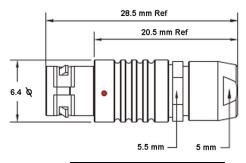

## PSG.00.304.CLAD30

## PUSH-PULL PLUG, 4 PIN CONTACTS, SOLDER, 3.0 MM COLLET

| KEY SPECIFICATIONS   |              |
|----------------------|--------------|
| CONNECTOR SERIES     | PSG          |
| CONNECTOR SIZE       | 00           |
| CONNECTOR GENDER     | MALE         |
| CODING               | G            |
| LOCKING STYLE        | SELF LOCKING |
| ATTACHMENT METHOD    | SOLDER       |
| IP RATING            | IP 50        |
| COLLET SIZE          | 3.0 MM       |
| STANDARD MATE SERIES | FSG          |