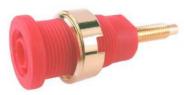

## 4mm PANEL SOCKET S16NS

Supplied with 1xM4 nut and washer

FCR7358GB S16NS BLK/G WNW M4 THREADED STUD

FCR7358GG S16NS GRN/G WNW M4 THREADED STUD

FCR7358GL S16NS BLU/G WNW M4 THREADED STUD

FCR7358GR S16NS RED/G WNW M4 THREADED STUD

© CLIFF 07/19 ISS.2

FCR7358GY S16NS YELL/G WNW M4 THREADED STUD

Shrouded, 4mm, gold plated socket. Mates with shrouded or unshrouded plugs. Rated 1000V, 32A, CAT III. Supplied with M4 nut and washer.

For further information, contact sales@cliffuk.co.uk