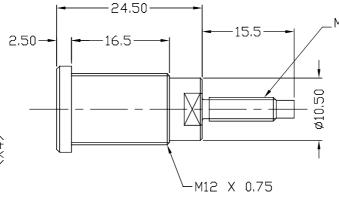

## 4mm PANEL SOCKET S16NS

Supplied with 1xM4 nut and washer

FCR7358GB S16NS BLK/G WNW M4 THREADED STUD

FCR7358GG S16NS GRN/G WNW M4 THREADED STUD

FCR7358GL S16NS BLU/G WNW M4 THREADED STUD

FCR7358GR S16NS RED/G WNW M4 THREADED STUD

© CLIFF 07/19 ISS.2

FCR7358GY S16NS YELL/G WNW M4 THREADED STUD

Shrouded, 4mm, gold plated socket. Mates with shrouded or unshrouded plugs. Rated 1000V, 32A, CAT III. Supplied with M4 nut and washer.

For further information, contact sales@cliffuk.co.uk