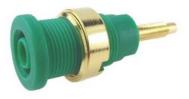

## 4mm PANEL SOCKET S16NS

Supplied with 1xM4 nut and washer

FCR7358GB S16NS BLK/G WNW M4 THREADED STUD

FCR7358GG S16NS GRN/G WNW M4 THREADED STUD

FCR7358GL S16NS BLU/G WNW M4 THREADED STUD

FCR7358GR S16NS RED/G WNW M4 THREADED STUD

© CLIFF 07/19 ISS.2

FCR7358GY S16NS YELL/G WNW M4 THREADED STUD

Shrouded, 4mm, gold plated socket. Mates with shrouded or unshrouded plugs. Rated 1000V, 32A, CAT III. Supplied with M4 nut and washer.

For further information, contact sales@cliffuk.co.uk