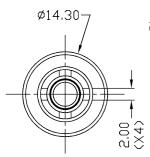

## 4mm PANEL SOCKET S16NS

Supplied with 1xM4 nut and washer

FCR7358GB S16NS BLK/G WNW M4 THREADED STUD

FCR7358GG S16NS GRN/G WNW M4 THREADED STUD

FCR7358GL S16NS BLU/G WNW M4 THREADED STUD

FCR7358GR S16NS RED/G WNW M4 THREADED STUD

© CLIFF 07/19 ISS.2

FCR7358GY S16NS YELL/G WNW M4 THREADED STUD

Shrouded, 4mm, gold plated socket. Mates with shrouded or unshrouded plugs. Rated 1000V, 32A, CAT III. Supplied with M4 nut and washer.

For further information, contact sales@cliffuk.co.uk