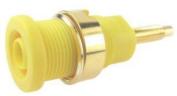

## 4mm PANEL SOCKET S16NS

Supplied with 1xM4 nut and washer

FCR7358GB S16NS BLK/G WNW M4 THREADED STUD

FCR7358GG S16NS GRN/G WNW M4 THREADED STUD

FCR7358GL S16NS BLU/G WNW M4 THREADED STUD

FCR7358GR S16NS RED/G WNW M4 THREADED STUD

© CLIFF 07/19 ISS.2

FCR7358GY S16NS YELL/G WNW M4 THREADED STUD

Shrouded, 4mm, gold plated socket. Mates with shrouded or unshrouded plugs. Rated 1000V, 32A, CAT III. Supplied with M4 nut and washer.

For further information, contact sales@cliffuk.co.uk