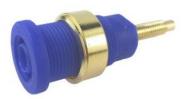

## 4mm PANEL SOCKET S16NS

Supplied with 1xM4 nut and washer

FCR7358GB S16NS BLK/G WNW M4 THREADED STUD

FCR7358GG S16NS GRN/G WNW M4 THREADED STUD

FCR7358GL S16NS BLU/G WNW M4 THREADED STUD

FCR7358GR S16NS RED/G WNW M4 THREADED STUD

© CLIFF 07/19 ISS.2

FCR7358GY S16NS YELL/G WNW M4 THREADED STUD

Shrouded, 4mm, gold plated socket. Mates with shrouded or unshrouded plugs. Rated 1000V, 32A, CAT III. Supplied with M4 nut and washer.

For further information, contact sales@cliffuk.co.uk