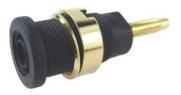

## 4mm PANEL SOCKET S16NS

Supplied with 1xM4 nut and washer

FCR7358GB S16NS BLK/G WNW M4 THREADED STUD

FCR7358GG S16NS GRN/G WNW M4 THREADED STUD

FCR7358GL S16NS BLU/G WNW M4 THREADED STUD

FCR7358GR S16NS RED/G WNW M4 THREADED STUD

© CLIFF 07/19 ISS.2

FCR7358GY S16NS YELL/G WNW M4 THREADED STUD

Shrouded, 4mm, gold plated socket. Mates with shrouded or unshrouded plugs. Rated 1000V, 32A, CAT III. Supplied with M4 nut and washer.

For further information, contact sales@cliffuk.co.uk