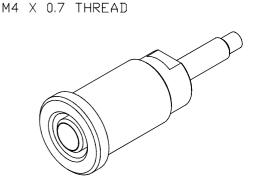

## 4mm PANEL SOCKET S16NS

Supplied with 1xM4 nut and washer

FCR7358GB S16NS BLK/G WNW M4 THREADED STUD

FCR7358GG S16NS GRN/G WNW M4 THREADED STUD

FCR7358GL S16NS BLU/G WNW M4 THREADED STUD

FCR7358GR S16NS RED/G WNW M4 THREADED STUD

© CLIFF 07/19 ISS.2

FCR7358GY S16NS YELL/G WNW M4 THREADED STUD

Shrouded, 4mm, gold plated socket. Mates with shrouded or unshrouded plugs. Rated 1000V, 32A, CAT III. Supplied with M4 nut and washer.

For further information, contact sales@cliffuk.co.uk