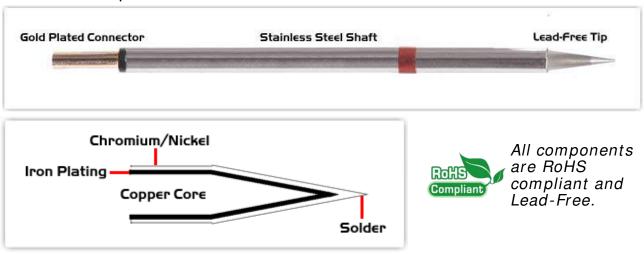

## Material Composition

<sup>1</sup> Easy Braid Co. tip cartridges will typically idle within a temperature range of +/-1.1°C. However, there is variation in idle temperature across tip geometries within an individual temperature series. Easy Braid Co. offers a wide variety of tip geometries from 0.25mm fine point tip to 5mm chisel. The length and geometry of a tip will have an influence on the tip idle temperature. To accurately measure idle temperature it will depend greatly on the measurement method, technique and equipment used. Two different methods or the use of alternative equipment will produce different test results.