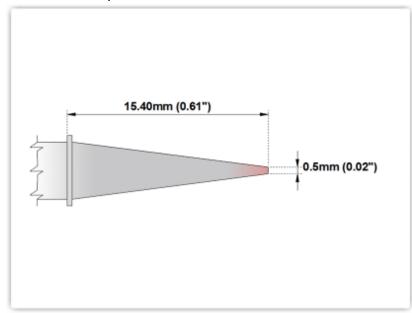

## EPM80CS155

Conical Sharp 0.5mm (0.02")

Tip Style: Conical Sharp
Tip Width: 0.50mm (0.02")
Tip Length: 15.40mm (0.61")

80 Type Cartridge<sup>1</sup>: 420°C - 475°C

RoHS Compliant<sup>2</sup> / Lead Free: YES