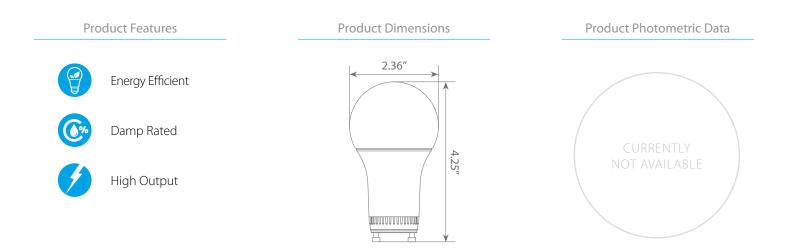

## Specifications

| 14.W/ 120.277V/ 1600 lm 210° N/A 2700 K | Input Power | Input Voltage | Lumen Output | Beam Angle | Center Beam | ССТ    |
|-----------------------------------------|-------------|---------------|--------------|------------|-------------|--------|
|                                         | 14 W        | 120 -277V     | 1600 lm      | 210°       | N/A         | 2700 K |

| CRI | Luminous Efficacy | Power Factor | Input Current | Base | Lamp Lifespan |
|-----|-------------------|--------------|---------------|------|---------------|
| 80  | 114.3 lm/W        | 0.7          | N/A           | GU24 | 15,000 Hrs.   |