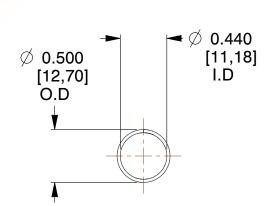

## **NOTES:**

1. Material: Stainless Steel

2. Finish: Glod Irridite

3. Ends: Closed

4. Total Coils: 10.000

Sugg. Max. Deflection : 2.400 (in)
 Sugg. Max. Load : 2.300 (lbs)

7. All Drawing Dimensions are in Inches [mm]