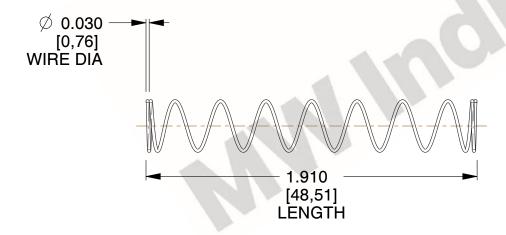

## **NOTES:**

1. Material: Stainless Steel

2. Finish: Glod Irridite

3. Ends: Closed

4. Total Coils: 10.000

Sugg. Max. Deflection : 2.400 (in)
 Sugg. Max. Load : 2.300 (lbs)

7. All Drawing Dimensions are in Inches [mm]